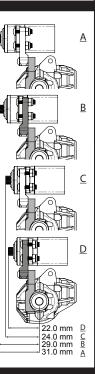

- 1x ALUMINUM TRUSS
- 1x SERVO MOUNT
- 1x LINK MOUNT
- 4x M2.5x12mm Socket cap Screw
- 2x M3x10 mm Round head socket cap screw
- 4x M3x12 mm Round head socket cap screw



Change the Servo Mount position to suit your needs.



Servo Mount Direction A

Servo Mount Direction B



## **Optional Assembly for Reversed Axle**

(for reversible gearbox output to eliminate torque twist)





## YOUR R/C HOP-UPS SPECIALIST

**What is a good hop-up?** For most people a good hop-up is simply a matter of performance.

We believe a good hop-up is about design and improvement. It's about making a conscious effort to better the R/C hobby industry and the people we work with every day. We design and develop all of Boom Racing's R/C hop-ups to ensure you get the most up-to date and unique products available.

With our passion for R/C cars, we are constantly updating and upgrading our parts to ensure our supporters are enthusiastic and excited for what's to come next.



https://www.facebook.com/boomracingrc



#boomracing

Enjoy being a badass