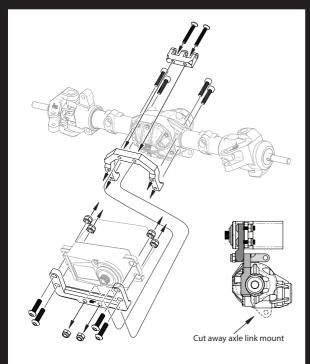

## **Optional Assembly for Reversed Axle**

(for reversible gearbox output to eliminate torque twist)