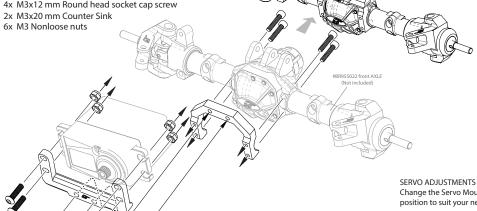

- 1x ALUMINUM TRUSS
- 1x SERVO MOUNT
- 1x LINK MOUNT
- 4x M2.5x12mm Socket cap Screw
- 2x M3x10 mm Round head socket cap screw
- 4x M3x12 mm Round head socket cap screw

Change the Servo Mount position to suit your needs.