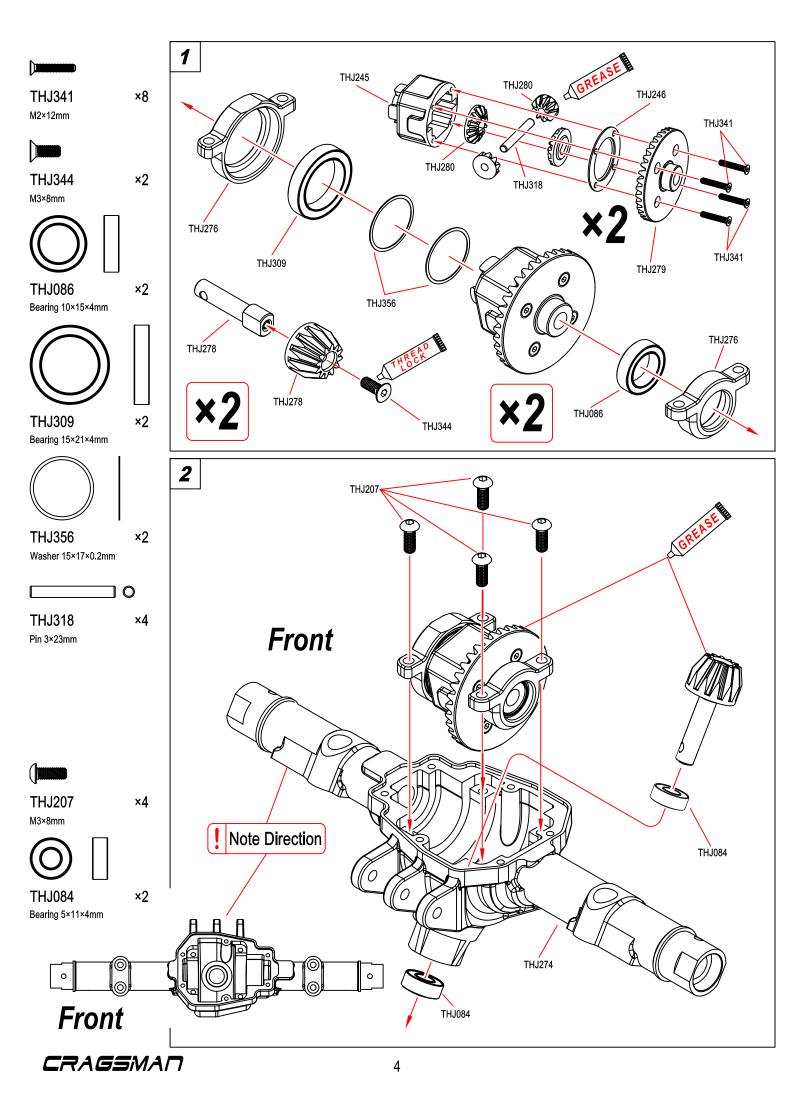

**THJ209** ×2 M3×10mm

Differntial Pads (2pcs)

C Hub carrier set (1pc)

Steering block

Linkage seat

60T Spur gear

Transfer box set

Driveshaft set

THJ259

THJ260

THJ261

THJ262

THJ263

Pin 2.5×43mm (5pcs)

Pin 3×23mm (10pcs) Antenna pipe set (10pcs)

First gear set (1pc)