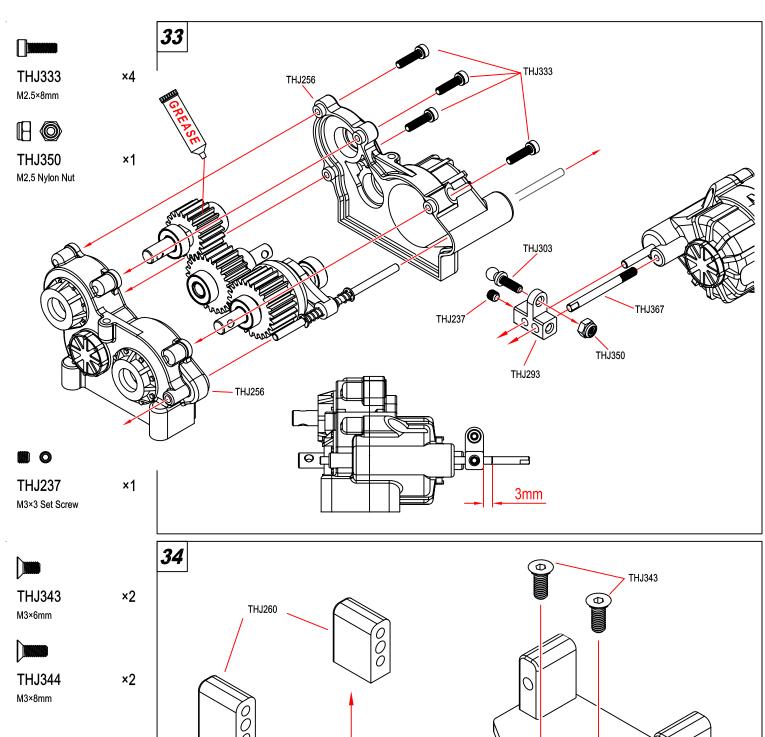

THJ333 ×6

THJ051 ×4
O-ring D14.5×1mm

THJ070 ×4 O-ring D10×1mm

THJ054 ×8
O-ring D6.6×1.9mm

THJ054 ×4 Spacer 3×6.5×1.5mm

THJ054 ×4
Spacer 3×8×2mm

×2

**THJ239** 

M3 Nylon Nut

Washer 5×8×0.8mm

Washer 3.2×8×1mm

×4

THJ213 M3×16mm

THJ239 ×1
M3 Nylon Nut

**×**1

THJ213