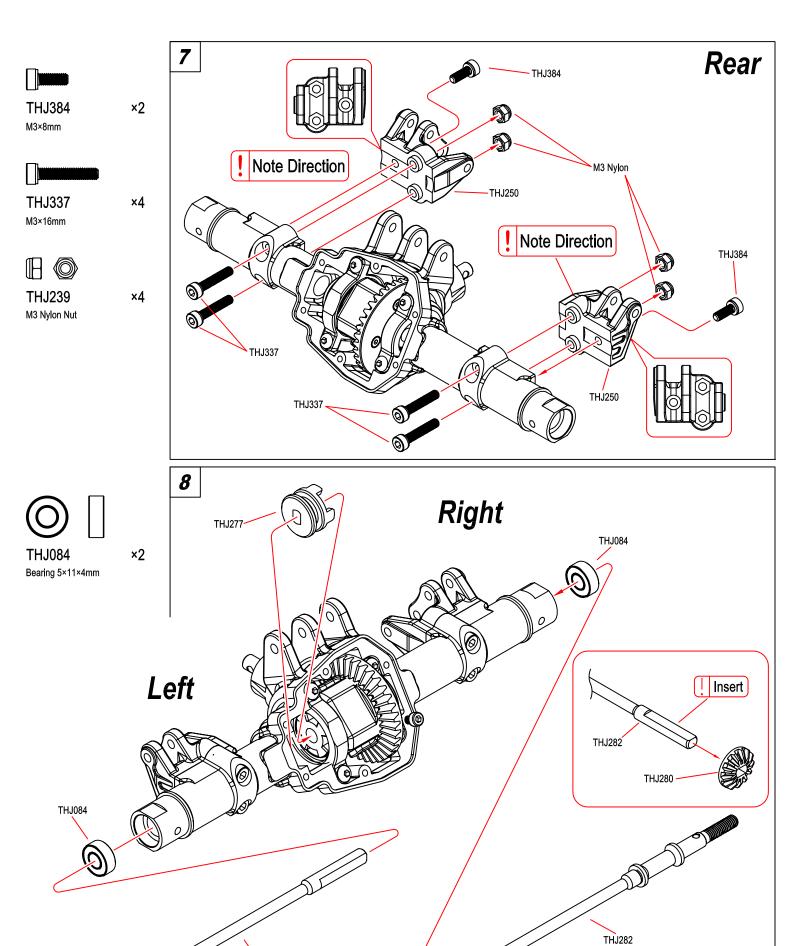

#### **Receiver Connection**

THJ282

THJ207 ×4
M3×8mm

THJ237 ×2 M3×3mm Set screw

□□□ 0 TH 131// ב

THJ314 ×2 PIN 2×11mm

THJ283 ×2 Spacer 5.1×7.9×2mm

THJ084 ×2
Bearing 5×11×4mm