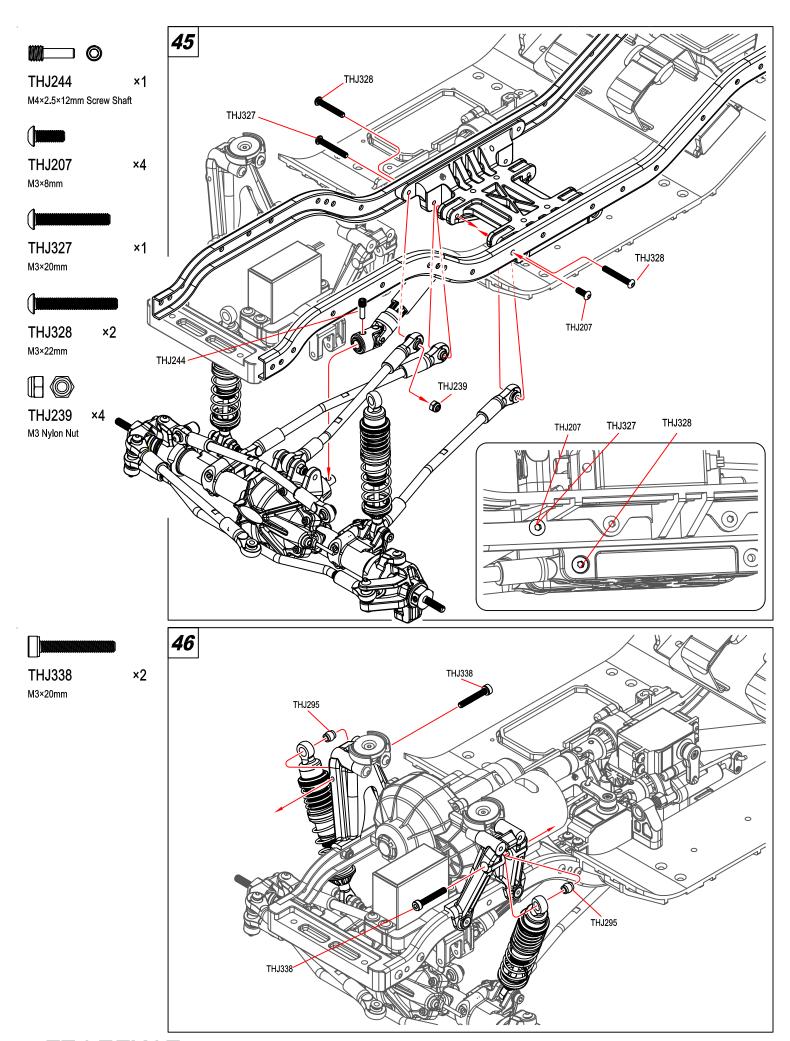

l increase the life.

#### **Equipment needed**

Battery Maximum Size :140×47mm



6 or 7-cell NiMH battery/2s-3s LiPo battery



AA battery ×4



Charger

#### **Supplied Tools and Equipment**



1.5mm "L"wrench

2.0mm "L"wrench

2.5mm "L"wrench

4-way wrench



#### **Chassis Top View**



#### **Receiver Connection**













THJ282



THJ207 ×4
M3×8mm

THJ237 ×2 M3×3mm Set screw

□□□ 0 TH 131// ב

THJ314 ×2 PIN 2×11mm

THJ283 ×2 Spacer 5.1×7.9×2mm





THJ084 ×2
Bearing 5×11×4mm









THJ333 ×6















THJ051 ×4
O-ring D14.5×1mm



THJ070 ×4 O-ring D10×1mm



THJ054 ×8
O-ring D6.6×1.9mm



THJ054 ×4 Spacer 3×6.5×1.5mm



THJ054 ×4
Spacer 3×8×2mm













×2

**THJ239** 

M3 Nylon Nut













Washer 5×8×0.8mm





















Washer 3.2×8×1mm











×4





THJ213 M3×16mm

THJ239 ×1
M3 Nylon Nut

**×**1

THJ213

THJ326 ×1











THJ209

M3×10mm



THJ326 ×1

×4

Washer 3×7×0.5mm



THJ326 ×1 M2.5 Nylon Nut



THJ358 ×1
M2.2×8 Tp.Binder Head Screm





×4

M3×6mm

THJ212 ×2

M3×14mm

THJ213 ×2
M3×16mm

**THJ358** ×2

M2.2×8 Tp.Binder Head Screm

THJ350 ×2 M2.5 Nylon Nut

THJ352 ×2 Washer 3×7×0.5mm

THJ311 ×4
Bearlng 5×8×2.5mm



THJ237 ×1
M3×3 Set Screw





THJ212 ×2
M3×14mm

THJ213 ×2
M3×16mm



THJ237 ×1
M3×3 Set Screw





















THJ218 ×4
M2×6mm





THJ213 ×8
M3×16mm







THJ362 ×15
M1.6×4mm

8 🕲

THJ362 ×15
M1.6 Nut



THJ207

THJ207 ×4
M3×8mm



**THJ326** ×4 M2×6mm

**THJ326** ×6 M2.5×10mm

**71** 



**THJ209** ×2 M3×10mm

















Differntial Pads (2pcs)

C Hub carrier set (1pc)

Steering block

Linkage seat