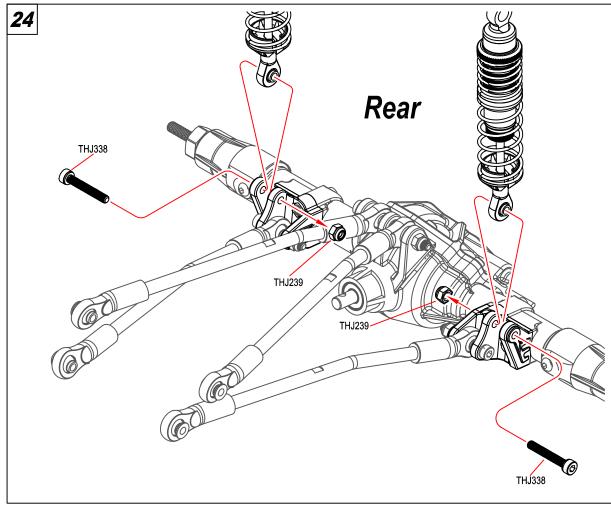

THJ333 ×6

THJ051 ×4
O-ring D14.5×1mm

THJ070 ×4 O-ring D10×1mm

THJ054 ×8
O-ring D6.6×1.9mm

THJ054 ×4 Spacer 3×6.5×1.5mm

THJ054 ×4
Spacer 3×8×2mm

×2

**THJ239** 