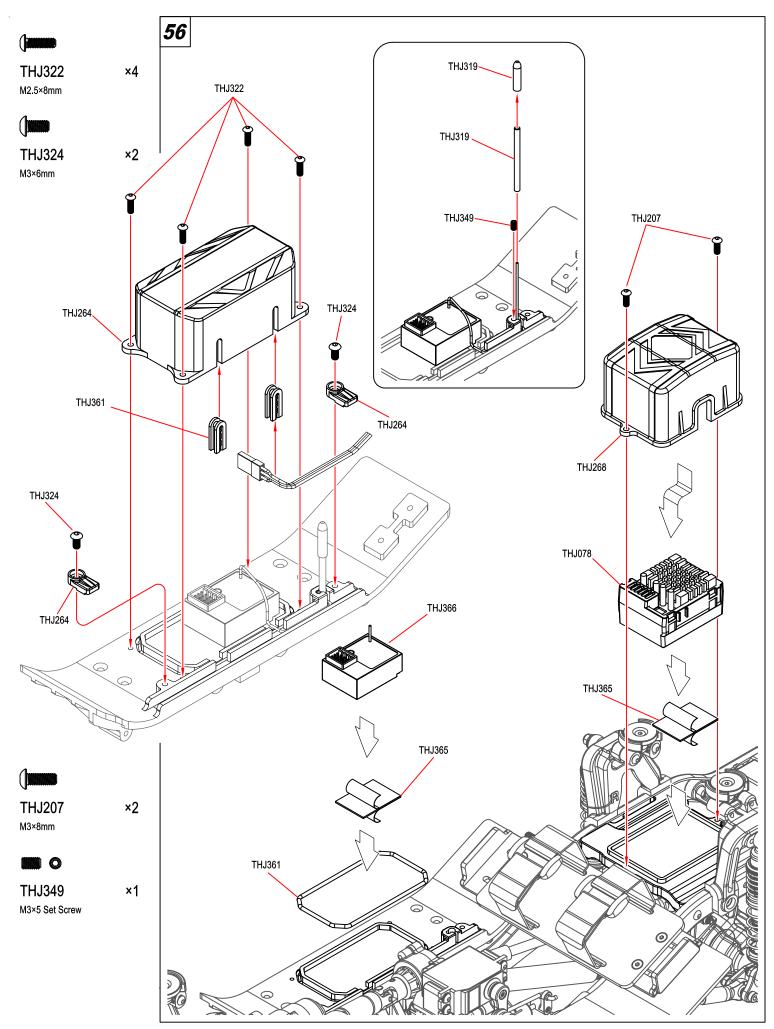

THJ362 ×15
M1.6×4mm

8 🕲

THJ362 ×15
M1.6 Nut

THJ207

THJ207 ×4
M3×8mm

**THJ326** ×4 M2×6mm

**THJ326** ×6 M2.5×10mm

**71** 