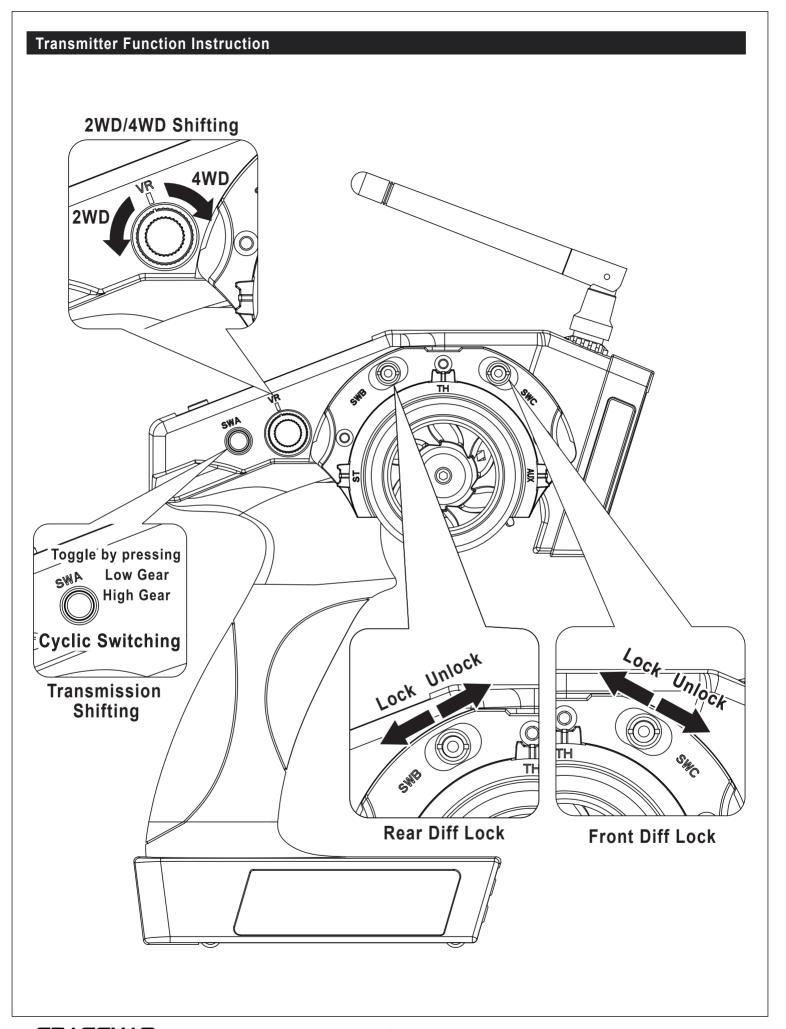

losing control of the model.
- Make sure no one else is using the same radio frequency as you are using.

#### AFTER OPERATION OF YOUR R/C MODEL.

- ●Turn off receiver first, then turn off transmitter, this will prevent runaways.
- Be careful when handling batteries, they will be hot after running.
- •Replace any batteries that have been dented or have frayed wires, short circuits can cause fire.
- Be sure to keep your R/C model clean of excess dirt and grease, this will increase the life.

#### **Equipment needed**

Battery Maximum Size :140×47mm



6 or 7-cell NiMH battery/2s-3s LiPo battery



AA battery ×4



Charger

#### **Supplied Tools and Equipment**



1.5mm "L"wrench

2.0mm "L"wrench

2.5mm "L"wrench

4-way wrench



#### **Chassis Top View**



#### **Receiver Connection**













THJ282



THJ207 ×4
M3×8mm

THJ237 ×2 M3×3mm Set screw

□□□ 0 TH 131// ב

THJ314 ×2 PIN 2×11mm

THJ283 ×2 Spacer 5.1×7.9×2mm





THJ084 ×2
Bearing 5×11×4mm









THJ333 ×6















THJ051 ×4
O-ring D14.5×1mm



THJ070 ×4 O-ring D10×1mm



THJ054 ×8
O-ring D6.6×1.9mm



THJ054 ×4 Spacer 3×6.5×1.5mm



THJ054 ×4
Spacer 3×8×2mm













×2

**THJ239** 

M3 Nylon Nut













Washer 5×8×0.8mm





















Washer 3.2×8×1mm











×4





THJ213 M3×16mm

THJ239 ×1
M3 Nylon Nut

**×**1

THJ213

THJ326 ×1











THJ209

M3×10mm



THJ326 ×1

×4

Washer 3×7×0.5mm



THJ326 ×1 M2.5 Nylon Nut



THJ358 ×1
M2.2×8 Tp.Binder Head Screm





×4

M3×6mm

THJ212 ×2

M3×14mm

THJ213 ×2
M3×16mm

**THJ358** ×2

M2.2×8 Tp.Binder Head Screm

THJ350 ×2 M2.5 Nylon Nut