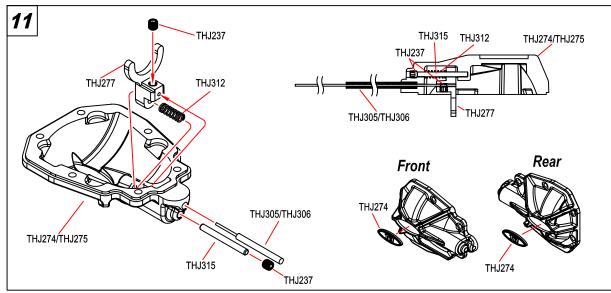

#### **Receiver Connection**

THJ282

THJ207 ×4
M3×8mm

THJ237 ×2 M3×3mm Set screw

□□□ 0 TH 131// ב

THJ314 ×2 PIN 2×11mm

THJ283 ×2 Spacer 5.1×7.9×2mm

THJ084 ×2
Bearing 5×11×4mm