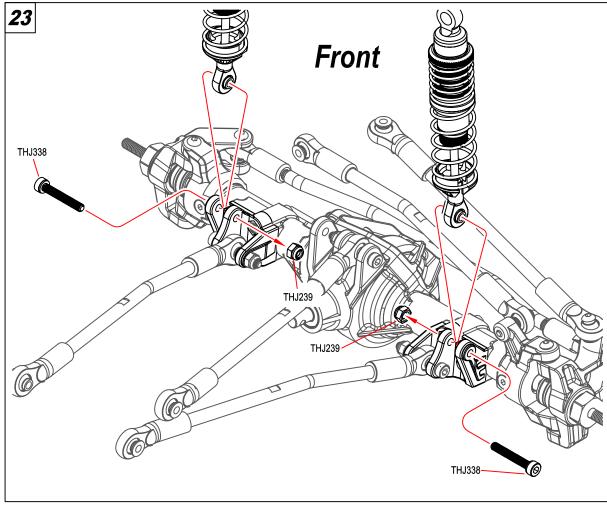

THJ352 ×2 Washer 3×7×0.5mm

THJ311 ×4
Bearlng 5×8×2.5mm

THJ237 ×1
M3×3 Set Screw

THJ212 ×2
M3×14mm

THJ213 ×2
M3×16mm

THJ237 ×1
M3×3 Set Screw

THJ218 ×4
M2×6mm

THJ213 ×8
M3×16mm