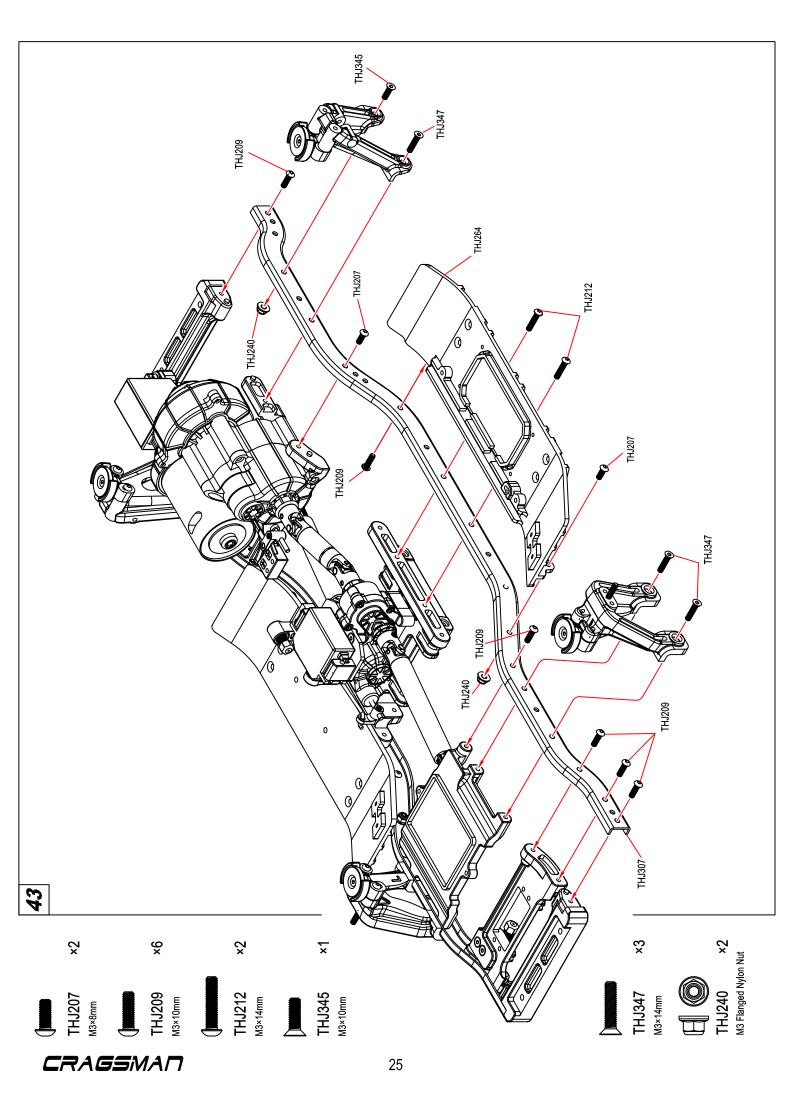

**THJ209** ×2 M3×10mm

Differntial Pads (2pcs)

C Hub carrier set (1pc)

Steering block

Linkage seat

60T Spur gear

Transfer box set

Driveshaft set

Linkage ball set

Servo arm set

Front bumper set

Rear bumper set

Servo arm

Rear axle lock-out

Frame brace plate

2 speed gear box set

2 speed gear box gear set

2 speed gear box brace

Transfer box gear set

THJ246

THJ247

THJ248

THJ249

THJ250

THJ251

THJ252

THJ253

THJ254

THJ255

THJ256

THJ257

THJ258

THJ259

THJ260

THJ261

THJ262

THJ263

Pin 2.5×43mm (5pcs)

Pin 3×23mm (10pcs) Antenna pipe set (10pcs)

First gear set (1pc)

Self-lock device of diff lock (1pc)

M2.5×8 Button head screw (10pcs)

M3×4 Button head screw (10pcs)

M3×6 Button head screw (10pcs)

M3×12 Button head screw (10pcs)

M3×18 Button head screw (10pcs)

M3×20 Button head screw (10pcs)