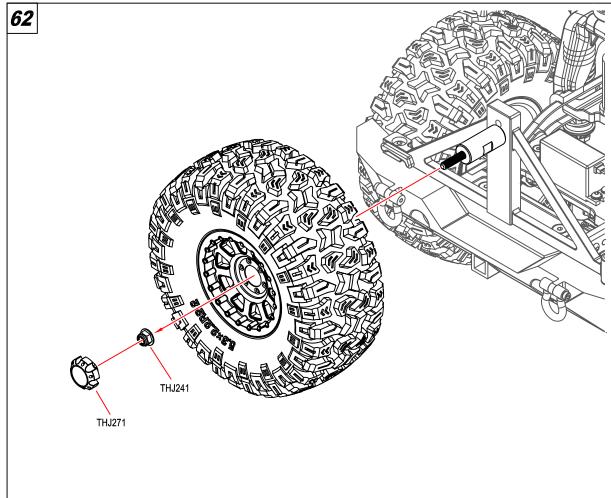

THJ362 ×15
M1.6×4mm

8 🕲

THJ362 ×15
M1.6 Nut

THJ207

THJ207 ×4
M3×8mm

**THJ326** ×4 M2×6mm

**THJ326** ×6 M2.5×10mm

**71** 