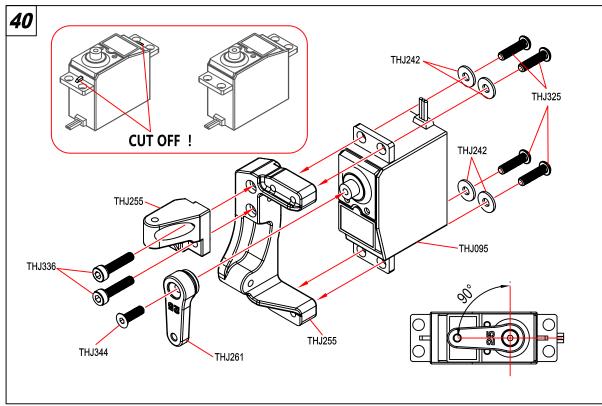

2 speed gear box gear set

2 speed gear box brace

Transfer box gear set

THJ246

THJ247

THJ248

THJ249

THJ250