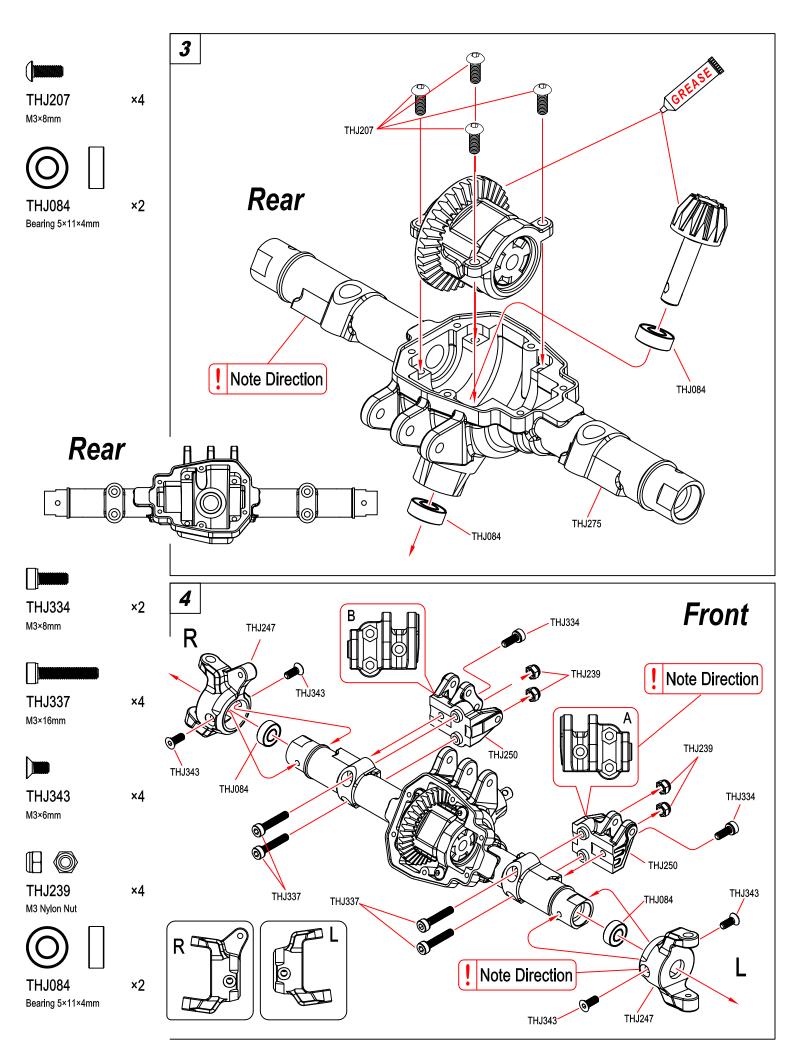

#### **Receiver Connection**

THJ282

THJ207 ×4
M3×8mm

THJ237 ×2 M3×3mm Set screw

□□□ 0 TH 131// ב

THJ314 ×2 PIN 2×11mm

THJ283 ×2 Spacer 5.1×7.9×2mm

THJ084 ×2
Bearing 5×11×4mm