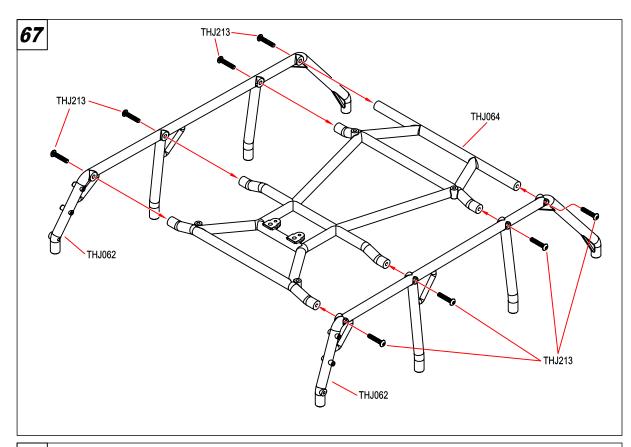

g D14.5×1mm



THJ070 ×4 O-ring D10×1mm



THJ054 ×8
O-ring D6.6×1.9mm



THJ054 ×4 Spacer 3×6.5×1.5mm



THJ054 ×4
Spacer 3×8×2mm













×2

**THJ239** 

M3 Nylon Nut













Washer 5×8×0.8mm





















Washer 3.2×8×1mm











×4





THJ213 M3×16mm

THJ239 ×1
M3 Nylon Nut

**×**1

THJ213

THJ326 ×1











THJ209

M3×10mm



THJ326 ×1

×4

Washer 3×7×0.5mm



THJ326 ×1 M2.5 Nylon Nut



THJ358 ×1
M2.2×8 Tp.Binder Head Screm





×4

M3×6mm

THJ212 ×2

M3×14mm

THJ213 ×2
M3×16mm

**THJ358** ×2

M2.2×8 Tp.Binder Head Screm

THJ350 ×2 M2.5 Nylon Nut

THJ352 ×2 Washer 3×7×0.5mm

THJ311 ×4
Bearlng 5×8×2.5mm



THJ237 ×1
M3×3 Set Screw





THJ212 ×2
M3×14mm

THJ213 ×2
M3×16mm



THJ237 ×1
M3×3 Set Screw





















THJ218 ×4
M2×6mm





THJ213 ×8
M3×16mm







THJ362 ×15
M1.6×4mm

8 🕲

THJ362 ×15
M1.6 Nut



THJ207

THJ207 ×4
M3×8mm



**THJ326** ×4 M2×6mm

**THJ326** ×6 M2.5×10mm

**71** 



**THJ209** ×2 M3×10mm

















Differntial Pads (2pcs)

C Hub carrier set (1pc)

Steering block

Linkage seat

60T Spur gear

Transfer box set

Driveshaft set

Linkage ball set

Servo arm set

Front bumper set

Rear bumper set

Servo arm

Rear axle lock-out

Frame brace plate

2 speed gear box set

2 speed gear box gear set

2 speed gear box brace

Transfer box gear set

THJ246

THJ247

THJ248

THJ249

THJ250

THJ251

THJ252

THJ253

THJ254

THJ255

THJ256

THJ257

THJ258

THJ259

THJ260

THJ261

THJ262

THJ263

Pin 2.5×43mm (5pcs)

Pin 3×23mm (10pcs) Antenna pipe set (10pcs)

First gear set (1pc)

Self-lock device of diff lock (1pc)

M2.5×8 B