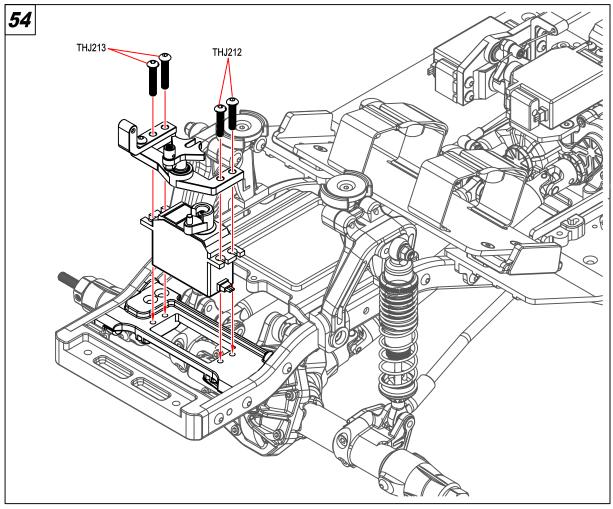

7.9×2mm





THJ084 ×2
Bearing 5×11×4mm









THJ333 ×6















THJ051 ×4
O-ring D14.5×1mm



THJ070 ×4 O-ring D10×1mm



THJ054 ×8
O-ring D6.6×1.9mm



THJ054 ×4 Spacer 3×6.5×1.5mm



THJ054 ×4
Spacer 3×8×2mm













×2

**THJ239** 

M3 Nylon Nut













Washer 5×8×0.8mm





















Washer 3.2×8×1mm











×4





THJ213 M3×16mm

THJ239 ×1
M3 Nylon Nut

**×**1

THJ213

THJ326 ×1











THJ209

M3×10mm



THJ326 ×1

×4

Washer 3×7×0.5mm



THJ326 ×1 M2.5 Nylon Nut



THJ358 ×1
M2.2×8 Tp.Binder Head Screm





×4

M3×6mm

THJ212 ×2

M3×14mm

THJ213 ×2
M3×16mm

**THJ358** ×2

M2.2×8 Tp.Binder Head Screm

THJ350 ×2 M2.5 Nylon Nut

THJ352 ×2 Washer 3×7×0.5mm

THJ311 ×4
Bearlng 5×8×2.5mm



THJ237 ×1
M3×3 Set Screw





THJ212 ×2
M3×14mm

THJ213 ×2
M3×16mm



THJ237 ×1
M3×3 Set Screw





















THJ218 ×4
M2×6mm





THJ213 ×8
M3×16mm







THJ362 ×15
M1.6×4mm

8 🕲

THJ362 ×15
M1.6 Nut



THJ207

THJ207 ×4
M3×8mm



**THJ326** ×4 M2×6mm

**THJ326** ×6 M2.5×10mm

**71** 



**THJ209** ×2 M3×10mm

















Differntial Pads (2pcs)

C Hub carrier set (1pc)

Steering block

Linkage seat

60T Spur gear

Transfer box set

Driveshaft set

Linkage ball set

Servo arm set

Front bumper set

Rear bumper set

Servo arm

Rear axle lock-out

Frame brace plate

2 speed gear box set

2 speed gear box gear set

2 speed gear box brace

Transfer box gear set

THJ246

THJ247

THJ248

THJ249

THJ250

THJ251

THJ252

THJ253

THJ254

THJ255

THJ256

THJ257

THJ258

THJ259

THJ260

THJ261

THJ262

THJ263

Pin 2.5×43mm (5pcs)

Pin 3×23mm (10pcs) Ante