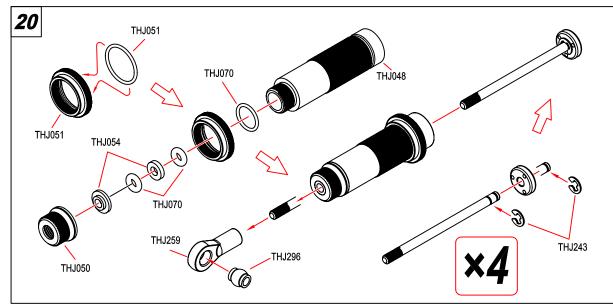

THJ333 ×6

THJ051 ×4
O-ring D14.5×1mm

THJ070 ×4 O-ring D10×1mm

THJ054 ×8
O-ring D6.6×1.9mm

THJ054 ×4 Spacer 3×6.5×1.5mm

THJ054 ×4
Spacer 3×8×2mm

×2

**THJ239** 