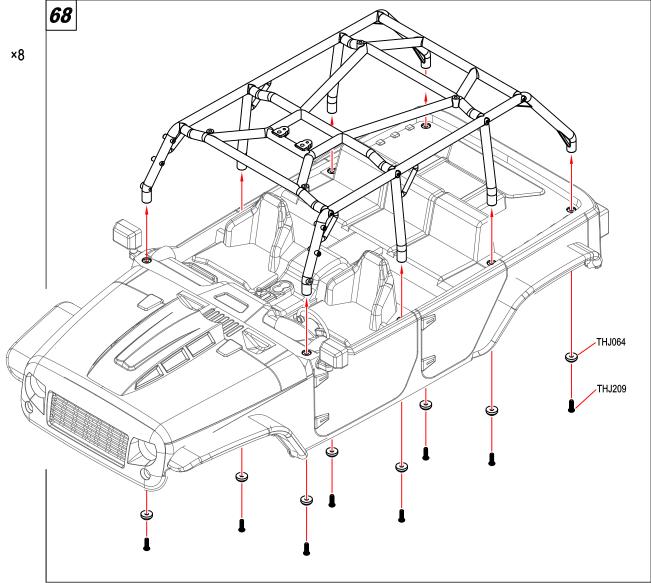

THJ362 ×15
M1.6×4mm

8 🕲

THJ362 ×15
M1.6 Nut

THJ207

THJ207 ×4
M3×8mm

**THJ326** ×4 M2×6mm

**THJ326** ×6 M2.5×10mm

**71** 