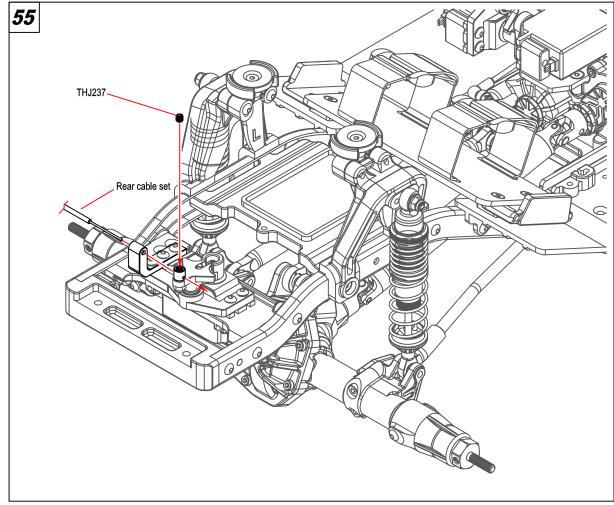

#### **Receiver Connection**

THJ282

THJ207 ×4
M3×8mm

THJ237 ×2 M3×3mm Set screw

□□□ 0 TH 131// ב

THJ314 ×2 PIN 2×11mm

THJ283 ×2 Spacer 5.1×7.9×2mm

THJ084 ×2
Bearing 5×11×4mm