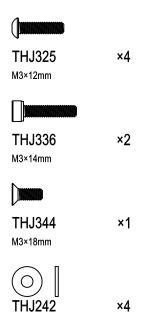

Linkage ball set

Servo arm set

Front bumper set

Rear bumper set

Servo arm

Rear axle lock-out

Frame brace plate

2 speed gear box set