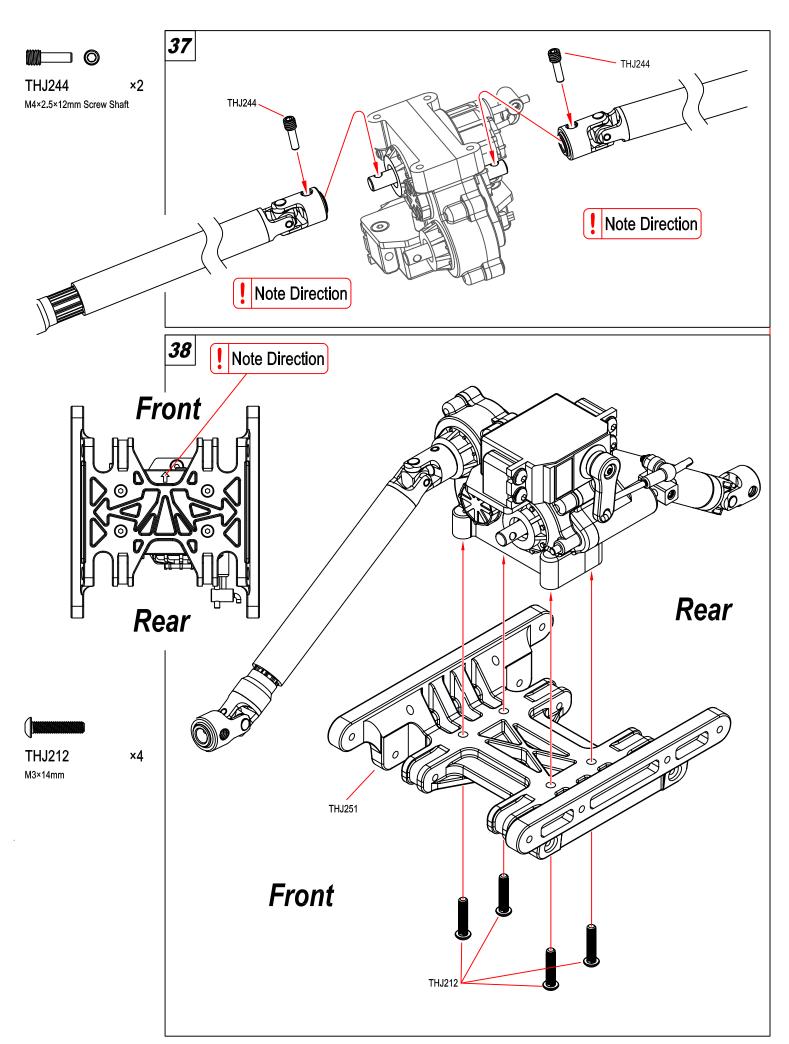

×4

M3×6mm

THJ212 ×2

M3×14mm

THJ213 ×2
M3×16mm

**THJ358** ×2

M2.2×8 Tp.Binder Head Screm

THJ350 ×2 M2.5 Nylon Nut

THJ352 ×2 Washer 3×7×0.5mm

THJ311 ×4
Bearlng 5×8×2.5mm

THJ237 ×1
M3×3 Set Screw

THJ212 ×2
M3×14mm

THJ213 ×2
M3×16mm

THJ237 ×1
M3×3 Set Screw

THJ218 ×4
M2×6mm

THJ213 ×8
M3×16mm