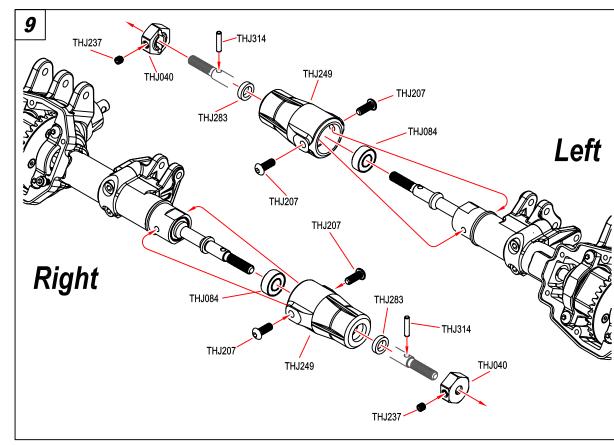

#### **Receiver Connection**

THJ282

THJ207 ×4
M3×8mm

THJ237 ×2 M3×3mm Set screw

□□□ 0 TH 131// ב

THJ314 ×2 PIN 2×11mm

THJ283 ×2 Spacer 5.1×7.9×2mm

THJ084 ×2
Bearing 5×11×4mm