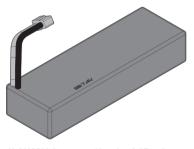

#### **Equipment needed**

Battery Maximum Size :140×47mm

6 or 7-cell NiMH battery/2s-3s LiPo battery

AA battery ×4

Charger