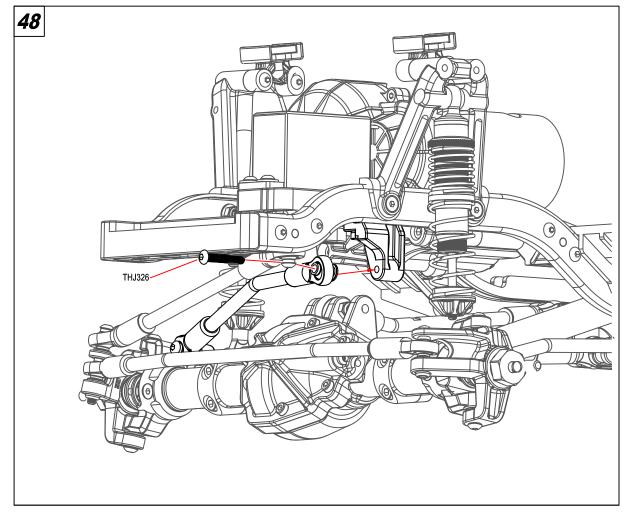

:140×47mm



6 or 7-cell NiMH battery/2s-3s LiPo battery



AA battery ×4



Charger

#### **Supplied Tools and Equipment**



1.5mm "L"wrench

2.0mm "L"wrench

2.5mm "L"wrench

4-way wrench



#### **Chassis Top View**



#### **Receiver Connection**













THJ282



THJ207 ×4
M3×8mm

THJ237 ×2 M3×3mm Set screw

□□□ 0 TH 131// ב

THJ314 ×2 PIN 2×11mm

THJ283 ×2 Spacer 5.1×7.9×2mm





THJ084 ×2
Bearing 5×11×4mm









THJ333 ×6















THJ051 ×4
O-ring D14.5×1mm



THJ070 ×4 O-ring D10×1mm



THJ054 ×8
O-ring D6.6×1.9mm



THJ054 ×4 Spacer 3×6.5×1.5mm



THJ054 ×4
Spacer 3×8×2mm













×2

**THJ239** 

M3 Nylon Nut













Washer 5×8×0.8mm





















Washer 3.2×8×1mm











×4





THJ213 M3×16mm

THJ239 ×1
M3 Nylon Nut

**×**1

THJ213

THJ326 ×1











THJ209

M3×10mm



THJ326 ×1

×4

Washer 3×7×0.5mm



THJ326 ×1 M2.5 Nylon Nut



THJ358 ×1
M2.2×8 Tp.Binder Head Screm





×4

M3×6mm

THJ212 ×2

M3×14mm

THJ213 ×2
M3×16mm

**THJ358** ×2

M2.2×8 Tp.Binder Head Screm

THJ350 ×2 M2.5 Nylon Nut

THJ352 ×2 Washer 3×7×0.5mm

THJ311 ×4
Bearlng 5×8×2.5mm



THJ237 ×1
M3×3 Set Screw





THJ212 ×2
M3×14mm

THJ213 ×2
M3×16mm



THJ237 ×1
M3×3 Set Screw





















THJ218 ×4
M2×6mm





THJ213 ×8
M3×16mm







THJ362 ×15
M1.6×4mm

8 🕲

THJ362 ×15
M1.6 Nut



THJ207

THJ207 ×4
M3×8mm



**THJ326** ×4 M2×6mm

**THJ326** ×6 M2.5×10mm

**71** 



**THJ209** ×2 M3×10mm

















Differntial Pads (2pcs)

C Hub carrier set (1pc)

Steering block

Linkage seat

60T Spur gear

Transfer box set

Driveshaft set

Linkage ball set

S