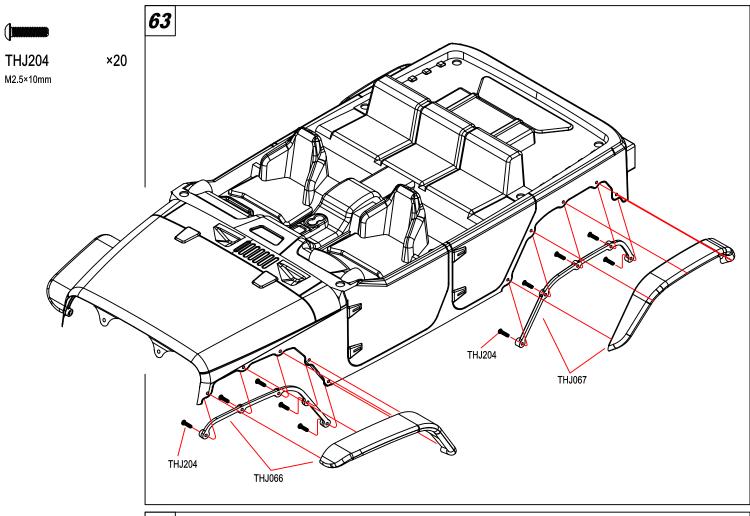

THJ333 ×6















THJ051 ×4
O-ring D14.5×1mm



THJ070 ×4 O-ring D10×1mm



THJ054 ×8
O-ring D6.6×1.9mm



THJ054 ×4 Spacer 3×6.5×1.5mm



THJ054 ×4
Spacer 3×8×2mm













×2

**THJ239** 

M3 Nylon Nut













Washer 5×8×0.8mm





















Washer 3.2×8×1mm











×4





THJ213 M3×16mm

THJ239 ×1
M3 Nylon Nut

**×**1

THJ213

THJ326 ×1











THJ209

M3×10mm



THJ326 ×1

×4

Washer 3×7×0.5mm



THJ326 ×1 M2.5 Nylon Nut



THJ358 ×1
M2.2×8 Tp.Binder Head Screm





×4

M3×6mm

THJ212 ×2

M3×14mm

THJ213 ×2
M3×16mm

**THJ358** ×2

M2.2×8 Tp.Binder Head Screm

THJ350 ×2 M2.5 Nylon Nut

THJ352 ×2 Washer 3×7×0.5mm

THJ311 ×4
Bearlng 5×8×2.5mm



THJ237 ×1
M3×3 Set Screw





THJ212 ×2
M3×14mm

THJ213 ×2
M3×16mm



THJ237 ×1
M3×3 Set Screw





















THJ218 ×4
M2×6mm





THJ213 ×8
M3×16mm







THJ362 ×15
M1.6×4mm

8 🕲

THJ362 ×15
M1.6 Nut



THJ207

THJ207 ×4
M3×8mm



**THJ326** ×4 M2×6mm

**THJ326** ×6 M2.5×10mm

**71** 



**THJ209** ×2 M3×10mm

















Differntial Pads (2pcs)

C Hub carrier set (1pc)

Steering block

Linkage seat

60T Spur gear

Transfer box set

Driveshaft set

Linkage ball set

Servo arm set

Front bumper set

Rear bumper set

Servo arm

Rear axle lock-out

Frame brace plate

2 speed gear box set

2 speed gear box gear set

2 speed gear box brace

Transfer box gear set

THJ246

THJ247

THJ248

THJ249

THJ250

THJ251

THJ252

THJ253

THJ254

THJ255

THJ256

THJ257

THJ258

THJ259

THJ260

THJ261

THJ262

THJ263

Pin 2.5×43mm (5pcs)

Pin 3×23mm (10pcs) Antenna pipe set (10pcs)

First gear set (1pc)