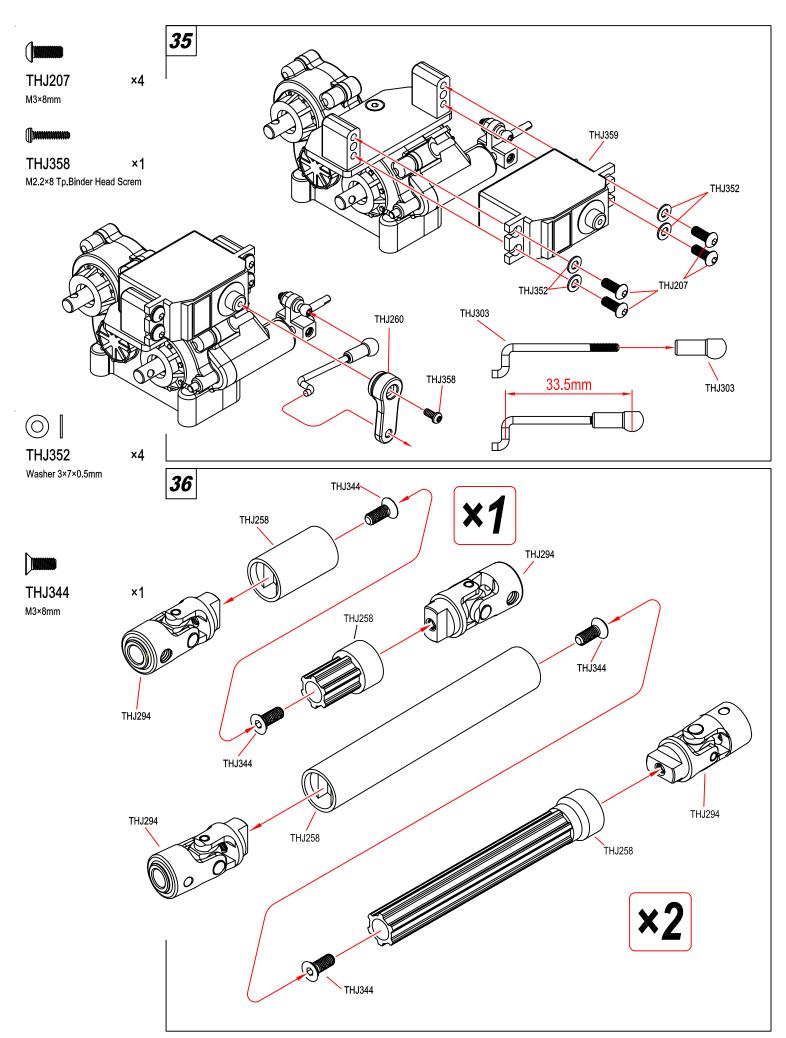

THJ326 ×1

THJ209

M3×10mm

THJ326 ×1

×4

Washer 3×7×0.5mm

THJ326 ×1 M2.5 Nylon Nut

THJ358 ×1
M2.2×8 Tp.Binder Head Screm

×4

M3×6mm

THJ212 ×2

M3×14mm

THJ213 ×2
M3×16mm

**THJ358** ×2

M2.2×8 Tp.Binder Head Screm

THJ350 ×2 M2.5 Nylon Nut