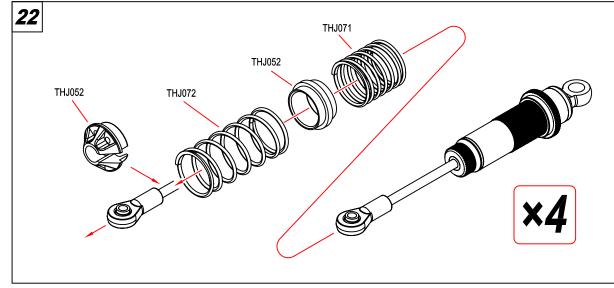

THJ333 ×6

THJ051 ×4
O-ring D14.5×1mm

THJ070 ×4 O-ring D10×1mm

THJ054 ×8
O-ring D6.6×1.9mm

THJ054 ×4 Spacer 3×6.5×1.5mm

THJ054 ×4
Spacer 3×8×2mm

×2

**THJ239** 