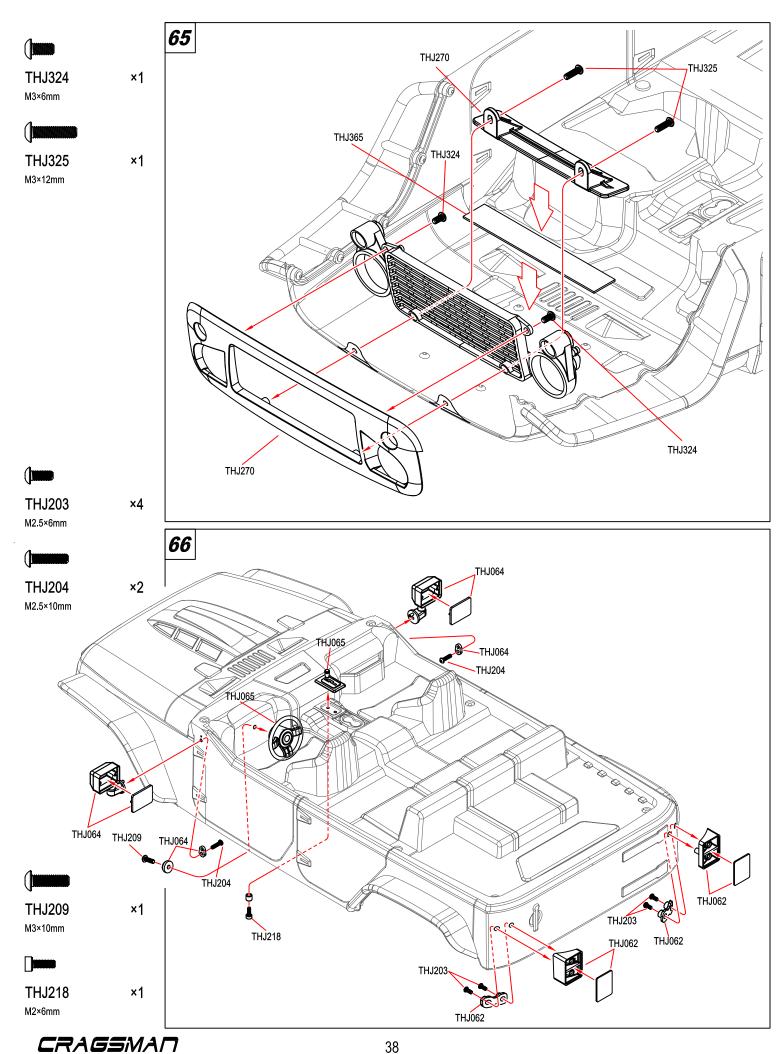

THJ051 ×4
O-ring D14.5×1mm



THJ070 ×4 O-ring D10×1mm



THJ054 ×8
O-ring D6.6×1.9mm



THJ054 ×4 Spacer 3×6.5×1.5mm



THJ054 ×4
Spacer 3×8×2mm













×2

**THJ239** 

M3 Nylon Nut













Washer 5×8×0.8mm





















Washer 3.2×8×1mm











×4





THJ213 M3×16mm

THJ239 ×1
M3 Nylon Nut

**×**1

THJ213

THJ326 ×1











THJ209

M3×10mm



THJ326 ×1

×4

Washer 3×7×0.5mm



THJ326 ×1 M2.5 Nylon Nut



THJ358 ×1
M2.2×8 Tp.Binder Head Screm





×4

M3×6mm

THJ212 ×2

M3×14mm

THJ213 ×2
M3×16mm

**THJ358** ×2

M2.2×8 Tp.Binder Head Screm

THJ350 ×2 M2.5 Nylon Nut

THJ352 ×2 Washer 3×7×0.5mm

THJ311 ×4
Bearlng 5×8×2.5mm



THJ237 ×1
M3×3 Set Screw





THJ212 ×2
M3×14mm

THJ213 ×2
M3×16mm



THJ237 ×1
M3×3 Set Screw





















THJ218 ×4
M2×6mm





THJ213 ×8
M3×16mm







THJ362 ×15
M1.6×4mm

8 🕲

THJ362 ×15
M1.6 Nut



THJ207

THJ207 ×4
M3×8mm



**THJ326** ×4 M2×6mm

**THJ326** ×6 M2.5×10mm

**71** 



**THJ209** ×2 M3×10mm

















Differntial Pads (2pcs)

C Hub carrier set (1pc)

Steering block

Linkage seat

60T Spur gear

Transfer box set

Driveshaft set

Linkage ball set

Servo arm set

Front bumper set

Rear bumper set

Servo arm

Rear axle lock-out

Frame brace plate

2 speed gear box set

2 speed gear box gear set

2 speed gear box brace

Transfer box gear set

THJ246

THJ247

THJ248

THJ249

THJ250

THJ251

THJ252

THJ253

THJ254

THJ255

THJ256

THJ257

THJ258

THJ259

THJ260

THJ261

THJ262

THJ263

Pin 2.5×43mm (5pcs)

Pin 3×23mm (10pcs) Antenna pipe set (10pcs)

First gear set (1pc)

Self-lock device of diff