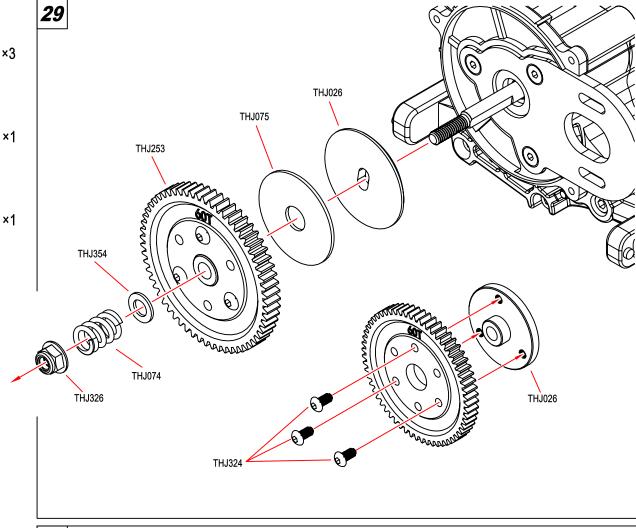

ur R/C model clean of excess dirt and grease, this will increase the life.

#### **Equipment needed**

Battery Maximum Size :140×47mm



6 or 7-cell NiMH battery/2s-3s LiPo battery



AA battery ×4



Charger

#### **Supplied Tools and Equipment**



1.5mm "L"wrench

2.0mm "L"wrench

2.5mm "L"wrench

4-way wrench



#### **Chassis Top View**



#### **Receiver Connection**













THJ282



THJ207 ×4
M3×8mm

THJ237 ×2 M3×3mm Set screw

□□□ 0 TH 131// ב

THJ314 ×2 PIN 2×11mm

THJ283 ×2 Spacer 5.1×7.9×2mm





THJ084 ×2
Bearing 5×11×4mm









THJ333 ×6















THJ051 ×4
O-ring D14.5×1mm



THJ070 ×4 O-ring D10×1mm



THJ054 ×8
O-ring D6.6×1.9mm



THJ054 ×4 Spacer 3×6.5×1.5mm



THJ054 ×4
Spacer 3×8×2mm













×2

**THJ239** 

M3 Nylon Nut













Washer 5×8×0.8mm





















Washer 3.2×8×1mm











×4





THJ213 M3×16mm

THJ239 ×1
M3 Nylon Nut

**×**1

THJ213

THJ326 ×1











THJ209

M3×10mm



THJ326 ×1

×4

Washer 3×7×0.5mm



THJ326 ×1 M2.5 Nylon Nut



THJ358 ×1
M2.2×8 Tp.Binder Head Screm





×4

M3×6mm

THJ212 ×2

M3×14mm

THJ213 ×2
M3×16mm

**THJ358** ×2

M2.2×8 Tp.Binder Head Screm

THJ350 ×2 M2.5 Nylon Nut

THJ352 ×2 Washer 3×7×0.5mm

THJ311 ×4
Bearlng 5×8×2.5mm



THJ237 ×1
M3×3 Set Screw





THJ212 ×2
M3×14mm

THJ213 ×2
M3×16mm



THJ237 ×1
M3×3 Set Screw





















THJ218 ×4
M2×6mm





THJ213 ×8
M3×16mm







THJ362 ×15
M1.6×4mm

8 🕲

THJ362 ×15
M1.6 Nut



THJ207

THJ207 ×4
M3×8mm



**THJ326** ×4 M2×6mm

**THJ326** ×6 M2.5×10mm

**71** 



**THJ209** ×2 M3×10mm

















Differntial Pads (2pcs)