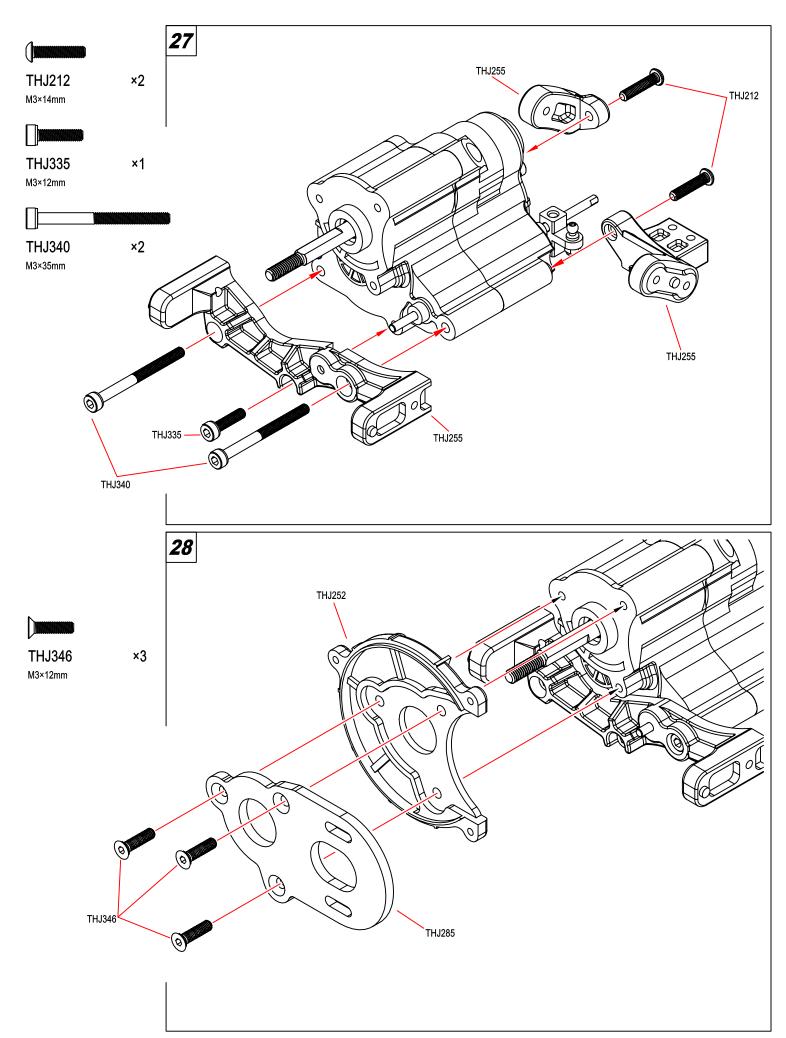

×4

M3×6mm

THJ212 ×2

M3×14mm

THJ213 ×2
M3×16mm

**THJ358** ×2

M2.2×8 Tp.Binder Head Screm

THJ350 ×2 M2.5 Nylon Nut

THJ352 ×2 Washer 3×7×0.5mm

THJ311 ×4
Bearlng 5×8×2.5mm

THJ237 ×1
M3×3 Set Screw

THJ212 ×2
M3×14mm

THJ213 ×2
M3×16mm

THJ237 ×1
M3×3 Set Screw

THJ218 ×4
M2×6mm

THJ213 ×8
M3×16mm

THJ362 ×15
M1.6×4mm

8 🕲

THJ362 ×15
M1.6 Nut

THJ207

THJ207 ×4
M3×8mm

**THJ326** ×4 M2×6mm

**THJ326** ×6 M2.5×10mm

**71** 