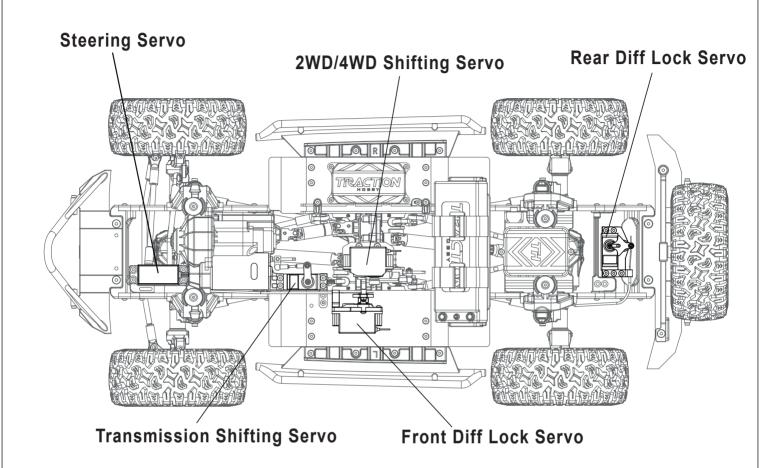

fore starting your engine to avoid losing control of the model.
- Make sure no one else is using the same radio frequency as you are using.

#### AFTER OPERATION OF YOUR R/C MODEL.

- ●Turn off receiver first, then turn off transmitter, this will prevent runaways.
- Be careful when handling batteries, they will be hot after running.
- •Replace any batteries that have been dented or have frayed wires, short circuits can cause fire.
- Be sure to keep your R/C model clean of excess dirt and grease, this will increase the life.

#### **Equipment needed**

Battery Maximum Size :140×47mm



6 or 7-cell NiMH battery/2s-3s LiPo battery



AA battery ×4



Charger

#### **Supplied Tools and Equipment**



1.5mm "L"wrench

2.0mm "L"wrench

2.5mm "L"wrench

4-way wrench



#### **Chassis Top View**



#### **Receiver Connection**













THJ282



THJ207 ×4
M3×8mm

THJ237 ×2 M3×3mm Set screw

□□□ 0 TH 131// ב

THJ314 ×2 PIN 2×11mm

THJ283 ×2 Spacer 5.1×7.9×2mm





THJ084 ×2
Bearing 5×11×4mm









THJ333 ×6















THJ051 ×4
O-ring D14.5×1mm



THJ070 ×4 O-ring D10×1mm



THJ054 ×8
O-ring D6.6×1.9mm



THJ054 ×4 Spacer 3×6.5×1.5mm



THJ054 ×4
Spacer 3×8×2mm













×2

**THJ239** 

M3 Nylon Nut













Washer 5×8×0.8mm





















Washer 3.2×8×1mm











×4





THJ213 M3×16mm

THJ239 ×1
M3 Nylon Nut

**×**1

THJ213

THJ326 ×1











THJ209

M3×10mm



THJ326 ×1

×4

Washer 3×7×0.5mm



THJ326 ×1 M2.5 Nylon Nut



THJ358 ×1
M2.2×8 Tp.Binder Head Screm





×4

M3×6mm

THJ212 ×2

M3×14mm

THJ213 ×2
M3×16mm

**THJ358** ×2

M2.2×8 Tp.Binder Head