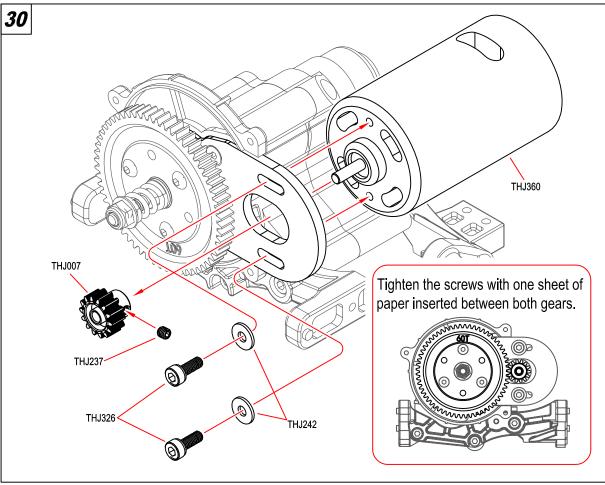

/C model clean of excess dirt and grease, this will increase the life.

#### **Equipment needed**

Battery Maximum Size :140×47mm



6 or 7-cell NiMH battery/2s-3s LiPo battery



AA battery ×4



Charger

#### **Supplied Tools and Equipment**



1.5mm "L"wrench

2.0mm "L"wrench

2.5mm "L"wrench

4-way wrench



#### **Chassis Top View**



#### **Receiver Connection**













THJ282



THJ207 ×4
M3×8mm

THJ237 ×2 M3×3mm Set screw

□□□ 0 TH 131// ב

THJ314 ×2 PIN 2×11mm

THJ283 ×2 Spacer 5.1×7.9×2mm





THJ084 ×2
Bearing 5×11×4mm









THJ333 ×6















THJ051 ×4
O-ring D14.5×1mm



THJ070 ×4 O-ring D10×1mm



THJ054 ×8
O-ring D6.6×1.9mm



THJ054 ×4 Spacer 3×6.5×1.5mm



THJ054 ×4
Spacer 3×8×2mm













×2

**THJ239** 

M3 Nylon Nut













Washer 5×8×0.8mm





















Washer 3.2×8×1mm











×4





THJ213 M3×16mm

THJ239 ×1
M3 Nylon Nut

**×**1

THJ213

THJ326 ×1











THJ209

M3×10mm



THJ326 ×1

×4

Washer 3×7×0.5mm



THJ326 ×1 M2.5 Nylon Nut



THJ358 ×1
M2.2×8 Tp.Binder Head Screm





×4

M3×6mm

THJ212 ×2

M3×14mm

THJ213 ×2
M3×16mm

**THJ358** ×2

M2.2×8 Tp.Binder Head Screm

THJ350 ×2 M2.5 Nylon Nut

THJ352 ×2 Washer 3×7×0.5mm

THJ311 ×4
Bearlng 5×8×2.5mm



THJ237 ×1
M3×3 Set Screw





THJ212 ×2
M3×14mm

THJ213 ×2
M3×16mm



THJ237 ×1
M3×3 Set Screw





















THJ218 ×4
M2×6mm





THJ213 ×8
M3×16mm







THJ362 ×15
M1.6×4mm

8 🕲

THJ362 ×15
M1.6 Nut



THJ207

THJ207 ×4
M3×8mm



**THJ326** ×4 M2×6mm

**THJ326** ×6 M2.5×10mm

**71** 



**THJ209** ×2 M3×10mm

















Differntial Pads (2pcs)

C Hu