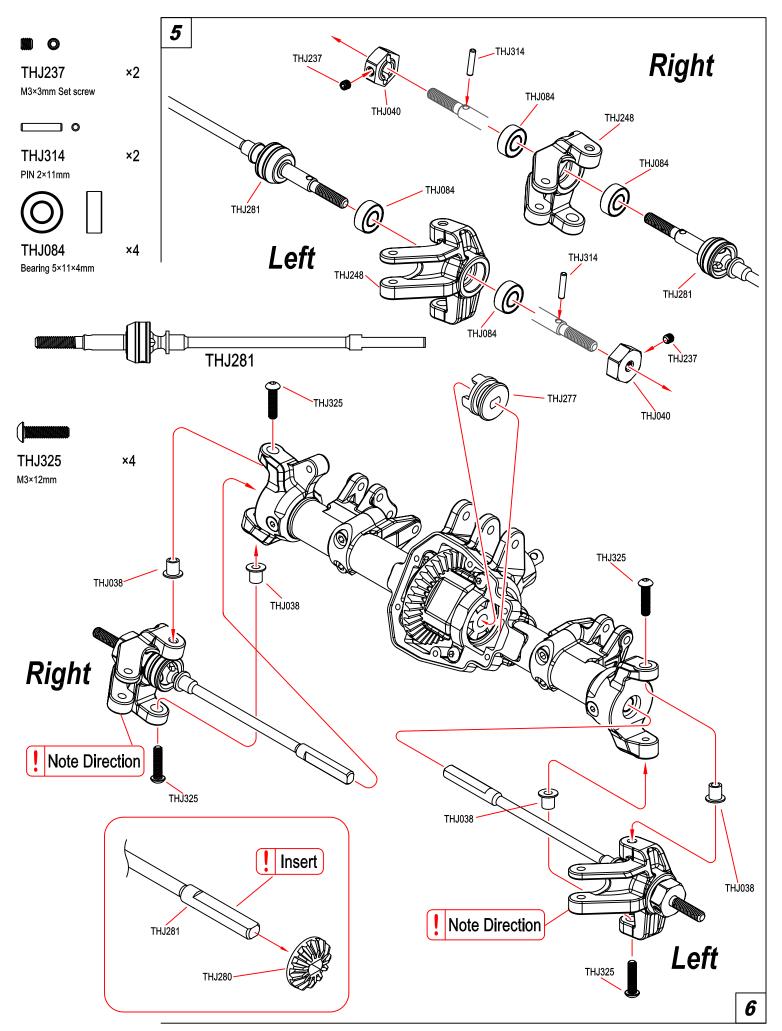

#### **Receiver Connection**

THJ282

THJ207 ×4
M3×8mm

THJ237 ×2 M3×3mm Set screw

□□□ 0 TH 131// ב

THJ314 ×2 PIN 2×11mm

THJ283 ×2 Spacer 5.1×7.9×2mm

THJ084 ×2
Bearing 5×11×4mm