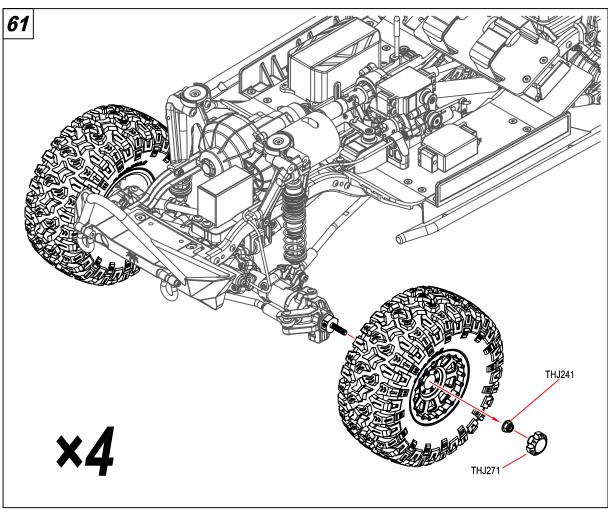

THJ362 ×15
M1.6×4mm

8 🕲

THJ362 ×15
M1.6 Nut

THJ207

THJ207 ×4
M3×8mm

**THJ326** ×4 M2×6mm

**THJ326** ×6 M2.5×10mm

**71** 