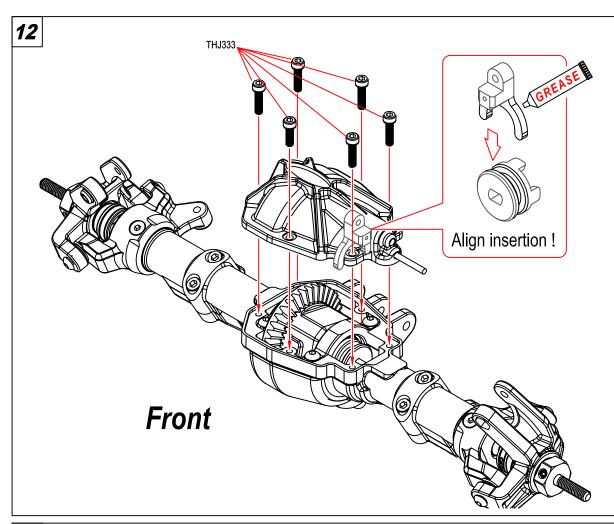

THJ333 ×6

THJ051 ×4
O-ring D14.5×1mm

THJ070 ×4 O-ring D10×1mm

THJ054 ×8
O-ring D6.6×1.9mm

THJ054 ×4 Spacer 3×6.5×1.5mm

THJ054 ×4
Spacer 3×8×2mm

×2

**THJ239** 