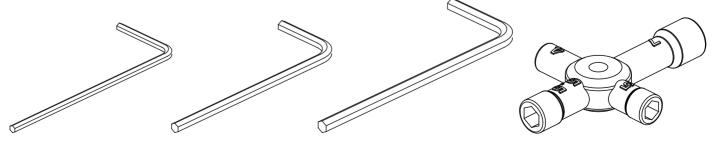

#### **Supplied Tools and Equipment**

1.5mm "L"wrench

2.0mm "L"wrench

2.5mm "L"wrench

4-way wrench