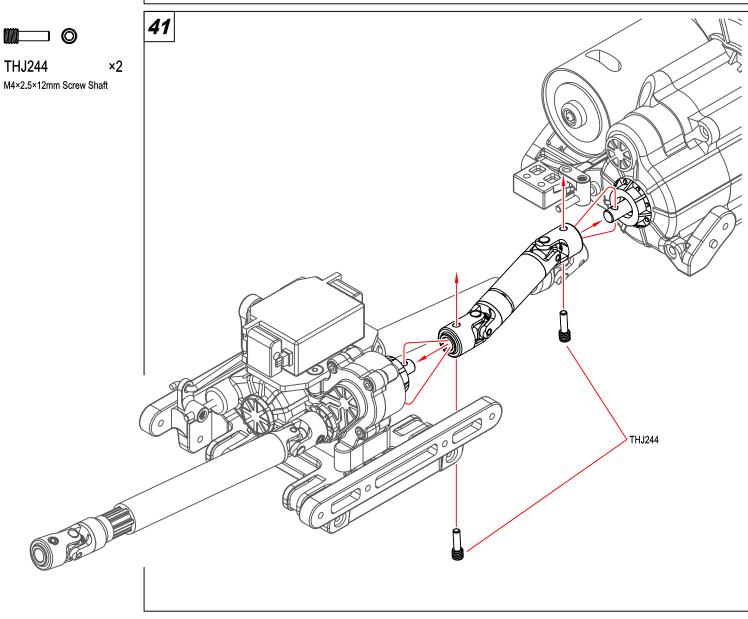

2 speed gear box gear set

2 speed gear box brace

Transfer box gear set

THJ246

THJ247

THJ248

THJ249

THJ250