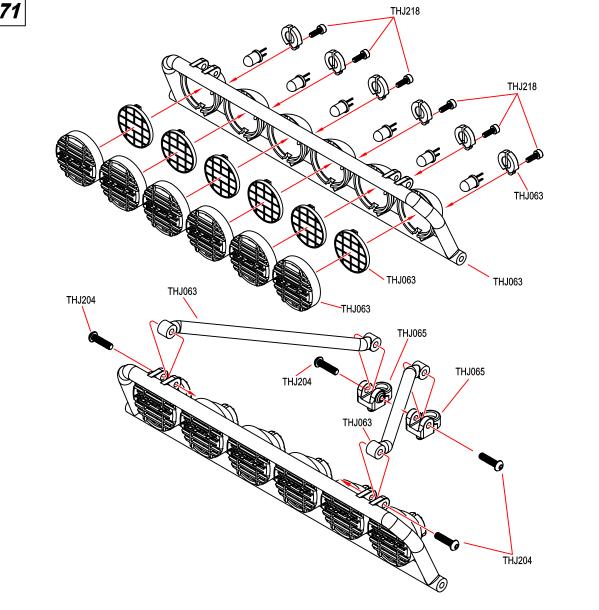

THJ352 ×2 Washer 3×7×0.5mm

THJ311 ×4
Bearlng 5×8×2.5mm

THJ237 ×1
M3×3 Set Screw

THJ212 ×2
M3×14mm

THJ213 ×2
M3×16mm

THJ237 ×1
M3×3 Set Screw

THJ218 ×4
M2×6mm

THJ213 ×8
M3×16mm