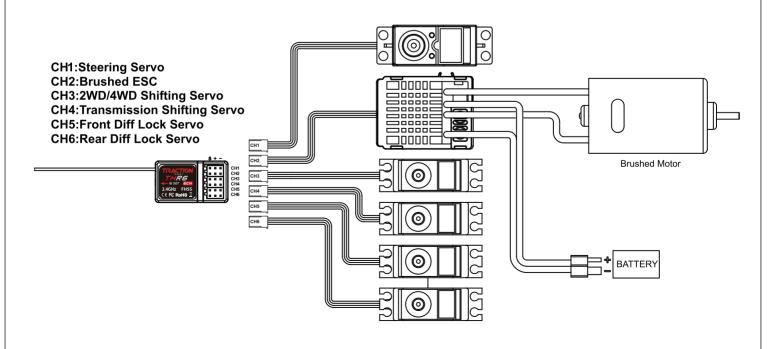

#### **Receiver Connection**

THJ282

THJ207 ×4
M3×8mm

THJ237 ×2 M3×3mm Set screw

□□□ 0 TH 131// ב

THJ314 ×2 PIN 2×11mm

THJ283 ×2 Spacer 5.1×7.9×2mm

THJ084 ×2
Bearing 5×11×4mm