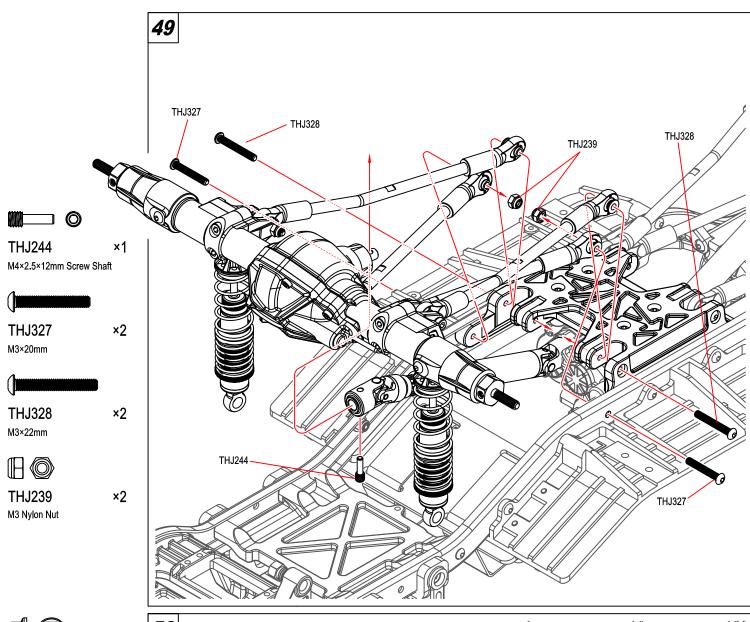

140×47mm



6 or 7-cell NiMH battery/2s-3s LiPo battery



AA battery ×4



Charger

#### **Supplied Tools and Equipment**



1.5mm "L"wrench

2.0mm "L"wrench

2.5mm "L"wrench

4-way wrench



#### **Chassis Top View**



#### **Receiver Connection**













THJ282



THJ207 ×4
M3×8mm

THJ237 ×2 M3×3mm Set screw

□□□ 0 TH 131// ב

THJ314 ×2 PIN 2×11mm

THJ283 ×2 Spacer 5.1×7.9×2mm





THJ084 ×2
Bearing 5×11×4mm









THJ333 ×6















THJ051 ×4
O-ring D14.5×1mm



THJ070 ×4 O-ring D10×1mm



THJ054 ×8
O-ring D6.6×1.9mm



THJ054 ×4 Spacer 3×6.5×1.5mm



THJ054 ×4
Spacer 3×8×2mm













×2

**THJ239** 

M3 Nylon Nut













Washer 5×8×0.8mm





















Washer 3.2×8×1mm











×4





THJ213 M3×16mm

THJ239 ×1
M3 Nylon Nut

**×**1

THJ213

THJ326 ×1











THJ209

M3×10mm



THJ326 ×1

×4

Washer 3×7×0.5mm



THJ326 ×1 M2.5 Nylon Nut



THJ358 ×1
M2.2×8 Tp.Binder Head Screm





×4

M3×6mm

THJ212 ×2

M3×14mm

THJ213 ×2
M3×16mm

**THJ358** ×2

M2.2×8 Tp.Binder Head Screm

THJ350 ×2 M2.5 Nylon Nut

THJ352 ×2 Washer 3×7×0.5mm

THJ311 ×4
Bearlng 5×8×2.5mm



THJ237 ×1
M3×3 Set Screw





THJ212 ×2
M3×14mm

THJ213 ×2
M3×16mm



THJ237 ×1
M3×3 Set Screw





















THJ218 ×4
M2×6mm





THJ213 ×8
M3×16mm







THJ362 ×15
M1.6×4mm

8 🕲

THJ362 ×15
M1.6 Nut



THJ207

THJ207 ×4
M3×8mm



**THJ326** ×4 M2×6mm

**THJ326** ×6 M2.5×10mm

**71** 



**THJ209** ×2 M3×10mm

















Differntial Pads (2pcs)

C Hub carrier set (1pc)

Steering block

Linkage seat

60T Spur gear

Transfer box set

Driveshaft set

Linkage ball set

Ser