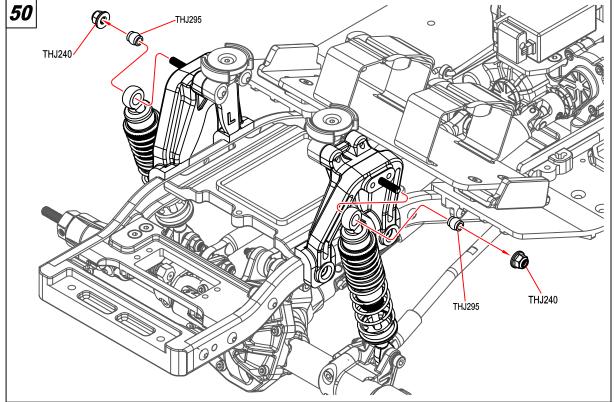

THJ326 ×1

THJ209

M3×10mm

THJ326 ×1

×4

Washer 3×7×0.5mm

THJ326 ×1 M2.5 Nylon Nut

THJ358 ×1
M2.2×8 Tp.Binder Head Screm

×4

M3×6mm

THJ212 ×2

M3×14mm

THJ213 ×2
M3×16mm

**THJ358** ×2

M2.2×8 Tp.Binder Head Screm

THJ350 ×2 M2.5 Nylon Nut