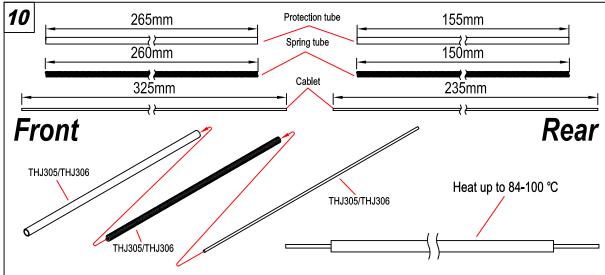

#### **Receiver Connection**

THJ282

THJ207 ×4
M3×8mm

THJ237 ×2 M3×3mm Set screw

□□□ 0 TH 131// ב

THJ314 ×2 PIN 2×11mm

THJ283 ×2 Spacer 5.1×7.9×2mm

THJ084 ×2
Bearing 5×11×4mm