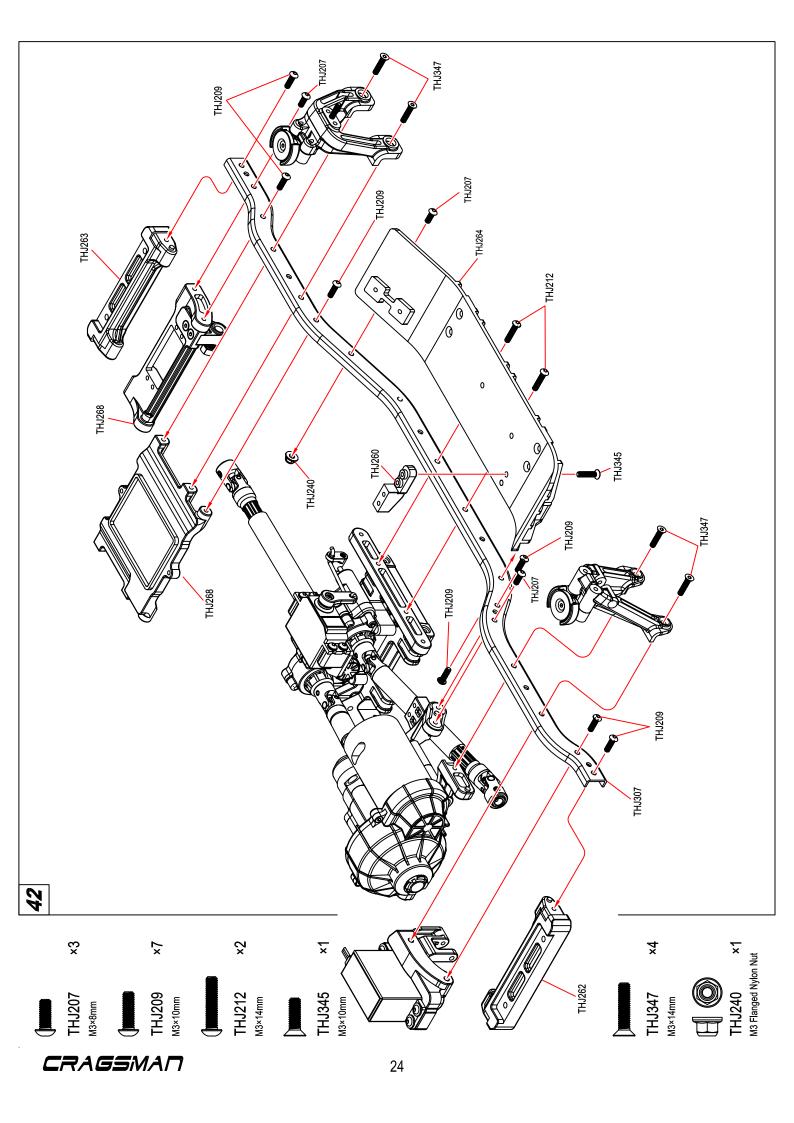

**THJ209** ×2 M3×10mm

Differntial Pads (2pcs)

C Hub carrier set (1pc)

Steering block

Linkage seat

60T Spur gear

Transfer box set

Driveshaft set

Linkage ball set

Servo arm set

Front bumper set

Rear bumper set

Servo arm

Rear axle lock-out

Frame brace plate

2 speed gear box set

2 speed gear box gear set

2 speed gear box brace

Transfer box gear set

THJ246

THJ247

THJ248

THJ249

THJ250

THJ251

THJ252

THJ253

THJ254

THJ255

THJ256

THJ257

THJ258

THJ259

THJ260

THJ261

THJ262

THJ263

Pin 2.5×43mm (5pcs)

Pin 3×23mm (10pcs) Antenna pipe set (10pcs)

First gear set (1pc)

Self-lock device of diff lock (1pc)

M2.5×8 Button head screw (10pcs)

M3×4 Button head screw (10pcs)

M3×6 Button head screw (10pcs)

M3×12 Button head screw (10pcs)

M3×18 Button head screw (10pcs)

M3×20 Button head screw (10pcs)