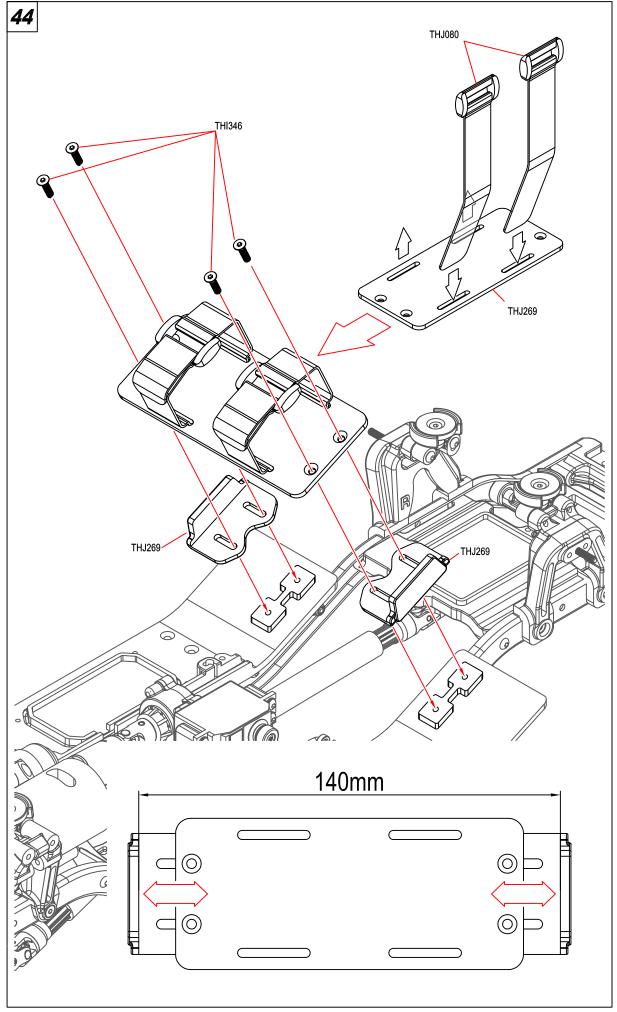

ill increase the life.

#### **Equipment needed**

Battery Maximum Size :140×47mm



6 or 7-cell NiMH battery/2s-3s LiPo battery



AA battery ×4



Charger

#### **Supplied Tools and Equipment**



1.5mm "L"wrench

2.0mm "L"wrench

2.5mm "L"wrench

4-way wrench



#### **Chassis Top View**



#### **Receiver Connection**













THJ282



THJ207 ×4
M3×8mm

THJ237 ×2 M3×3mm Set screw

□□□ 0 TH 131// ב

THJ314 ×2 PIN 2×11mm

THJ283 ×2 Spacer 5.1×7.9×2mm





THJ084 ×2
Bearing 5×11×4mm









THJ333 ×6















THJ051 ×4
O-ring D14.5×1mm



THJ070 ×4 O-ring D10×1mm



THJ054 ×8
O-ring D6.6×1.9mm



THJ054 ×4 Spacer 3×6.5×1.5mm



THJ054 ×4
Spacer 3×8×2mm













×2

**THJ239** 

M3 Nylon Nut













Washer 5×8×0.8mm





















Washer 3.2×8×1mm











×4





THJ213 M3×16mm

THJ239 ×1
M3 Nylon Nut

**×**1

THJ213

THJ326 ×1











THJ209

M3×10mm



THJ326 ×1

×4

Washer 3×7×0.5mm



THJ326 ×1 M2.5 Nylon Nut



THJ358 ×1
M2.2×8 Tp.Binder Head Screm





×4

M3×6mm

THJ212 ×2

M3×14mm

THJ213 ×2
M3×16mm

**THJ358** ×2

M2.2×8 Tp.Binder Head Screm

THJ350 ×2 M2.5 Nylon Nut

THJ352 ×2 Washer 3×7×0.5mm

THJ311 ×4
Bearlng 5×8×2.5mm



THJ237 ×1
M3×3 Set Screw





THJ212 ×2
M3×14mm

THJ213 ×2
M3×16mm



THJ237 ×1
M3×3 Set Screw





















THJ218 ×4
M2×6mm





THJ213 ×8
M3×16mm







THJ362 ×15
M1.6×4mm

8 🕲

THJ362 ×15
M1.6 Nut



THJ207

THJ207 ×4
M3×8mm



**THJ326** ×4 M2×6mm

**THJ326** ×6 M2.5×10mm

**71** 



**THJ209** ×2 M3×10mm

















Differntial Pads (2pcs)

C Hub carrier set (1pc)

Steering block

Linkage sea