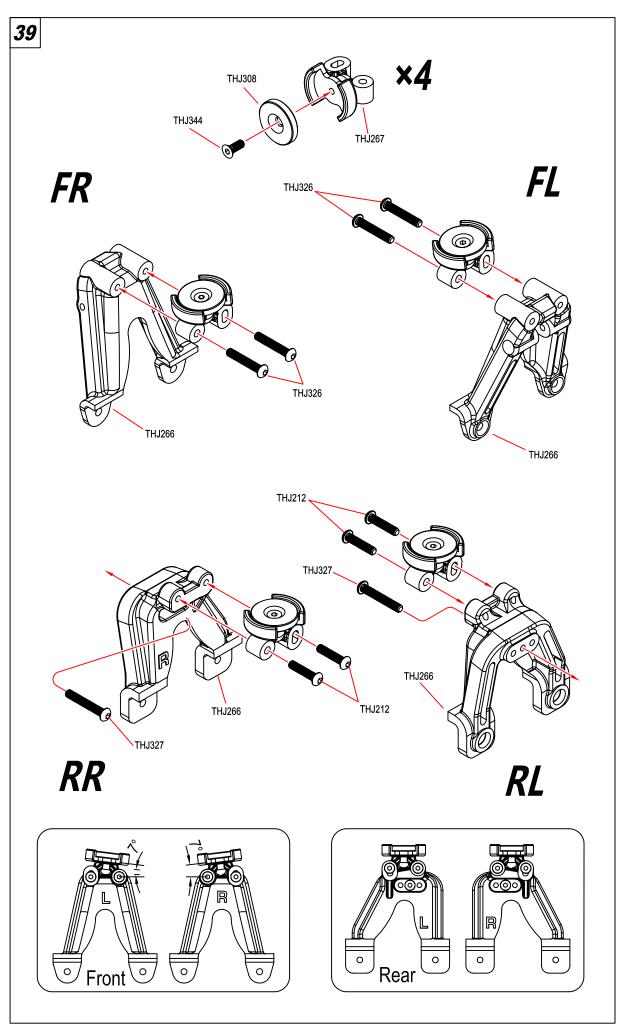

**THJ209** ×2 M3×10mm

Differntial Pads (2pcs)

C Hub carrier set (1pc)

Steering block

Linkage seat

60T Spur gear

Transfer box set

Driveshaft set