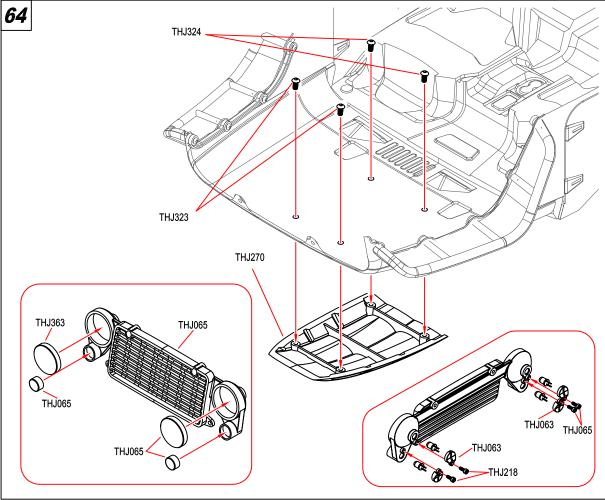

THJ051 ×4
O-ring D14.5×1mm



THJ070 ×4 O-ring D10×1mm



THJ054 ×8
O-ring D6.6×1.9mm



THJ054 ×4 Spacer 3×6.5×1.5mm



THJ054 ×4
Spacer 3×8×2mm













×2

**THJ239** 

M3 Nylon Nut













Washer 5×8×0.8mm





















Washer 3.2×8×1mm











×4





THJ213 M3×16mm

THJ239 ×1
M3 Nylon Nut

**×**1

THJ213

THJ326 ×1











THJ209

M3×10mm



THJ326 ×1

×4

Washer 3×7×0.5mm



THJ326 ×1 M2.5 Nylon Nut



THJ358 ×1
M2.2×8 Tp.Binder Head Screm





×4

M3×6mm

THJ212 ×2

M3×14mm

THJ213 ×2
M3×16mm

**THJ358** ×2

M2.2×8 Tp.Binder Head Screm

THJ350 ×2 M2.5 Nylon Nut

THJ352 ×2 Washer 3×7×0.5mm

THJ311 ×4
Bearlng 5×8×2.5mm



THJ237 ×1
M3×3 Set Screw





THJ212 ×2
M3×14mm

THJ213 ×2
M3×16mm



THJ237 ×1
M3×3 Set Screw





















THJ218 ×4
M2×6mm





THJ213 ×8
M3×16mm







THJ362 ×15
M1.6×4mm

8 🕲

THJ362 ×15
M1.6 Nut



THJ207

THJ207 ×4
M3×8mm



**THJ326** ×4 M2×6mm

**THJ326** ×6 M2.5×10mm

**71** 



**THJ209** ×2 M3×10mm

















Differntial Pads (2pcs)

C Hub carrier set (1pc)

Steering block

Linkage seat

60T Spur gear

Transfer box set

Driveshaft set

Linkage ball set

Servo arm set

Front bumper set

Rear bumper set

Servo arm

Rear axle lock-out

Frame brace plate

2 speed gear box set

2 speed gear box gear set

2 speed gear box brace

Transfer box gear set

THJ246

THJ247

THJ248

THJ249

THJ250

THJ251

THJ252

THJ253

THJ254

THJ255

THJ256

THJ257

THJ258

THJ259

THJ260

THJ261

THJ262

THJ263

Pin 2.5×43mm (5pcs)

Pin 3×23mm (10pcs) Antenna pipe set (10pcs)

First gear set (1pc)

Self-lock device of di