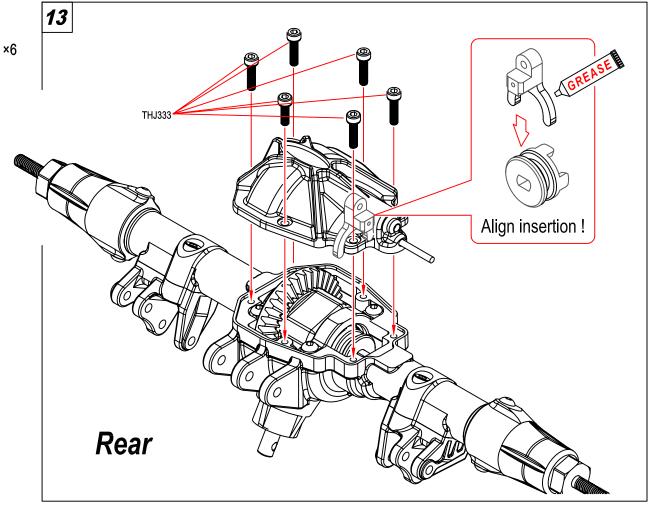

THJ333 ×6

THJ051 ×4
O-ring D14.5×1mm

THJ070 ×4 O-ring D10×1mm

THJ054 ×8
O-ring D6.6×1.9mm

THJ054 ×4 Spacer 3×6.5×1.5mm

THJ054 ×4
Spacer 3×8×2mm

×2

**THJ239** 