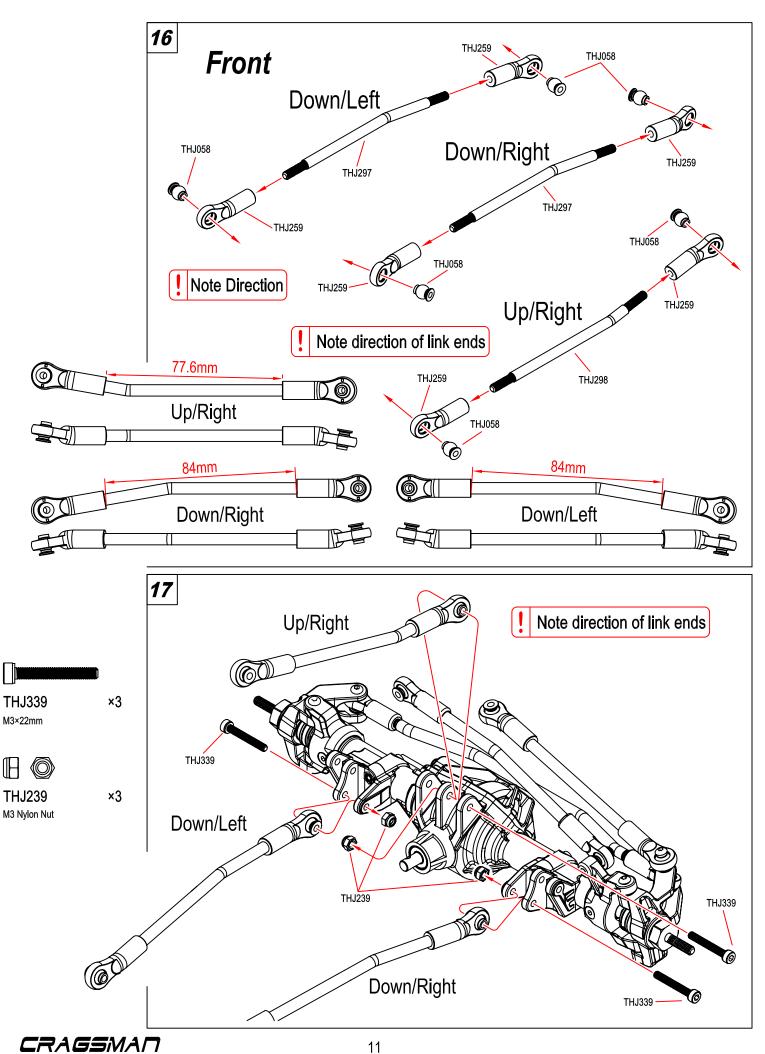

THJ352 ×2 Washer 3×7×0.5mm

THJ311 ×4
Bearlng 5×8×2.5mm

THJ237 ×1
M3×3 Set Screw

THJ212 ×2
M3×14mm

THJ213 ×2
M3×16mm

THJ237 ×1
M3×3 Set Screw

THJ218 ×4
M2×6mm

THJ213 ×8
M3×16mm