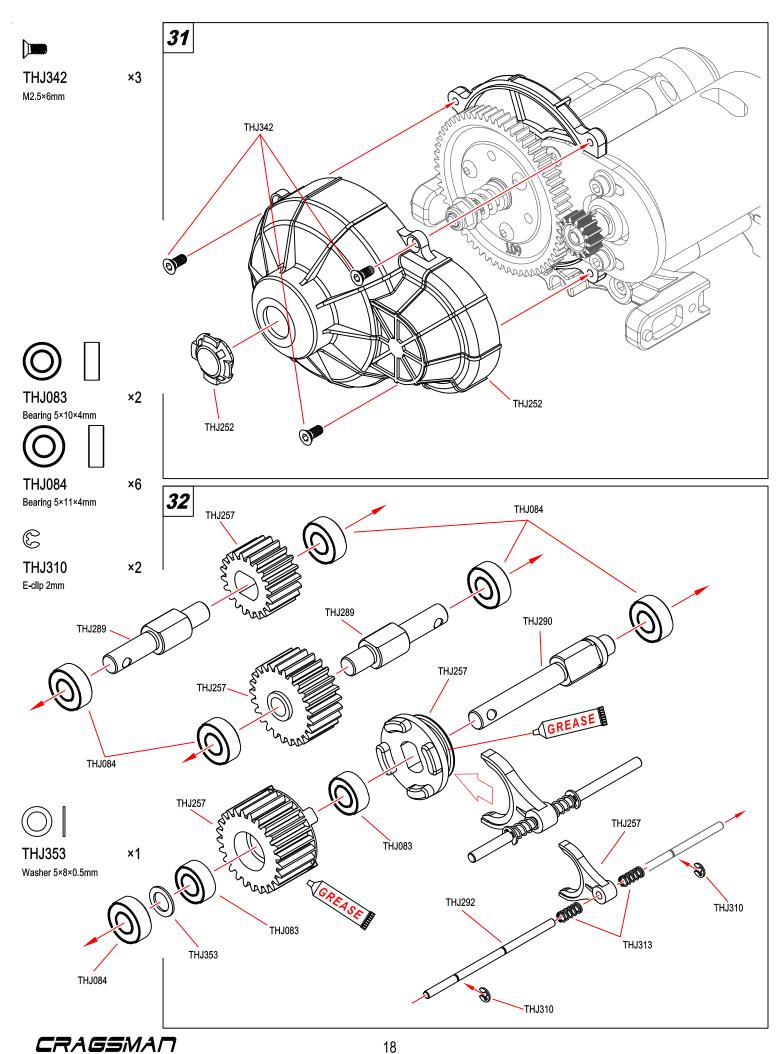

model clean of excess dirt and grease, this will increase the life.

#### **Equipment needed**

Battery Maximum Size :140×47mm



6 or 7-cell NiMH battery/2s-3s LiPo battery



AA battery ×4



Charger

#### **Supplied Tools and Equipment**



1.5mm "L"wrench

2.0mm "L"wrench

2.5mm "L"wrench

4-way wrench



#### **Chassis Top View**



#### **Receiver Connection**













THJ282



THJ207 ×4
M3×8mm

THJ237 ×2 M3×3mm Set screw

□□□ 0 TH 131// ב

THJ314 ×2 PIN 2×11mm

THJ283 ×2 Spacer 5.1×7.9×2mm





THJ084 ×2
Bearing 5×11×4mm









THJ333 ×6















THJ051 ×4
O-ring D14.5×1mm



THJ070 ×4 O-ring D10×1mm



THJ054 ×8
O-ring D6.6×1.9mm



THJ054 ×4 Spacer 3×6.5×1.5mm



THJ054 ×4
Spacer 3×8×2mm













×2

**THJ239** 

M3 Nylon Nut













Washer 5×8×0.8mm





















Washer 3.2×8×1mm











×4





THJ213 M3×16mm

THJ239 ×1
M3 Nylon Nut

**×**1

THJ213

THJ326 ×1











THJ209

M3×10mm



THJ326 ×1

×4

Washer 3×7×0.5mm



THJ326 ×1 M2.5 Nylon Nut



THJ358 ×1
M2.2×8 Tp.Binder Head Screm





×4

M3×6mm

THJ212 ×2

M3×14mm

THJ213 ×2
M3×16mm

**THJ358** ×2

M2.2×8 Tp.Binder Head Screm

THJ350 ×2 M2.5 Nylon Nut

THJ352 ×2 Washer 3×7×0.5mm

THJ311 ×4
Bearlng 5×8×2.5mm



THJ237 ×1
M3×3 Set Screw





THJ212 ×2
M3×14mm

THJ213 ×2
M3×16mm



THJ237 ×1
M3×3 Set Screw





















THJ218 ×4
M2×6mm





THJ213 ×8
M3×16mm







THJ362 ×15
M1.6×4mm

8 🕲

THJ362 ×15
M1.6 Nut



THJ207

THJ207 ×4
M3×8mm



**THJ326** ×4 M2×6mm

**THJ326** ×6 M2.5×10mm

**71** 



**THJ209** ×2 M3×10mm

















Differntial Pads (2pcs)

C Hub