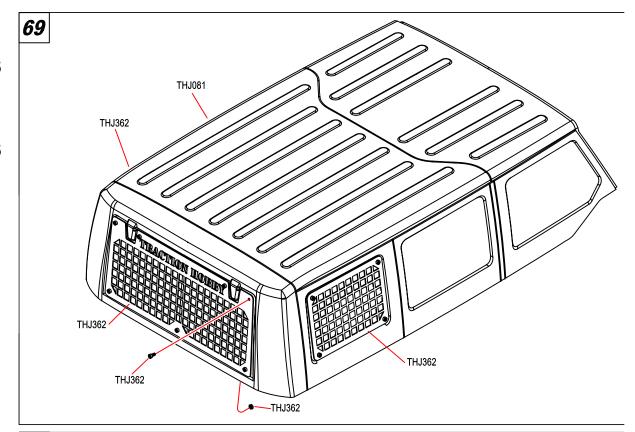

O-ring D6.6×1.9mm



THJ054 ×4 Spacer 3×6.5×1.5mm



THJ054 ×4
Spacer 3×8×2mm













×2

**THJ239** 

M3 Nylon Nut













Washer 5×8×0.8mm





















Washer 3.2×8×1mm











×4





THJ213 M3×16mm

THJ239 ×1
M3 Nylon Nut

**×**1

THJ213

THJ326 ×1











THJ209

M3×10mm



THJ326 ×1

×4

Washer 3×7×0.5mm



THJ326 ×1 M2.5 Nylon Nut



THJ358 ×1
M2.2×8 Tp.Binder Head Screm





×4

M3×6mm

THJ212 ×2

M3×14mm

THJ213 ×2
M3×16mm

**THJ358** ×2

M2.2×8 Tp.Binder Head Screm

THJ350 ×2 M2.5 Nylon Nut

THJ352 ×2 Washer 3×7×0.5mm

THJ311 ×4
Bearlng 5×8×2.5mm



THJ237 ×1
M3×3 Set Screw





THJ212 ×2
M3×14mm

THJ213 ×2
M3×16mm



THJ237 ×1
M3×3 Set Screw





















THJ218 ×4
M2×6mm





THJ213 ×8
M3×16mm







THJ362 ×15
M1.6×4mm

8 🕲

THJ362 ×15
M1.6 Nut



THJ207

THJ207 ×4
M3×8mm



**THJ326** ×4 M2×6mm

**THJ326** ×6 M2.5×10mm

**71** 



**THJ209** ×2 M3×10mm

















Differntial Pads (2pcs)

C Hub carrier set (1pc)

Steering block

Linkage seat

60T Spur gear

Transfer box set

Driveshaft set

Linkage ball set

Servo arm set

Front bumper set

Rear bumper set

Servo arm

Rear axle lock-out

Frame brace plate

2 speed gear box set

2 speed gear box gear set

2 speed gear box brace

Transfer box gear set

THJ246

THJ247

THJ248

THJ249

THJ250

THJ251

THJ252

THJ253

THJ254

THJ255

THJ256

THJ257

THJ258

THJ259

THJ260

THJ261

THJ262

THJ263

Pin 2.5×43mm (5pcs)

Pin 3×23mm (10pcs) Antenna pipe set (10pcs)

First gear set (1pc)

Self-lock device of diff lock (1pc)

M2.5×8 Button head screw (10pcs)

M3×4 Button head screw (10p