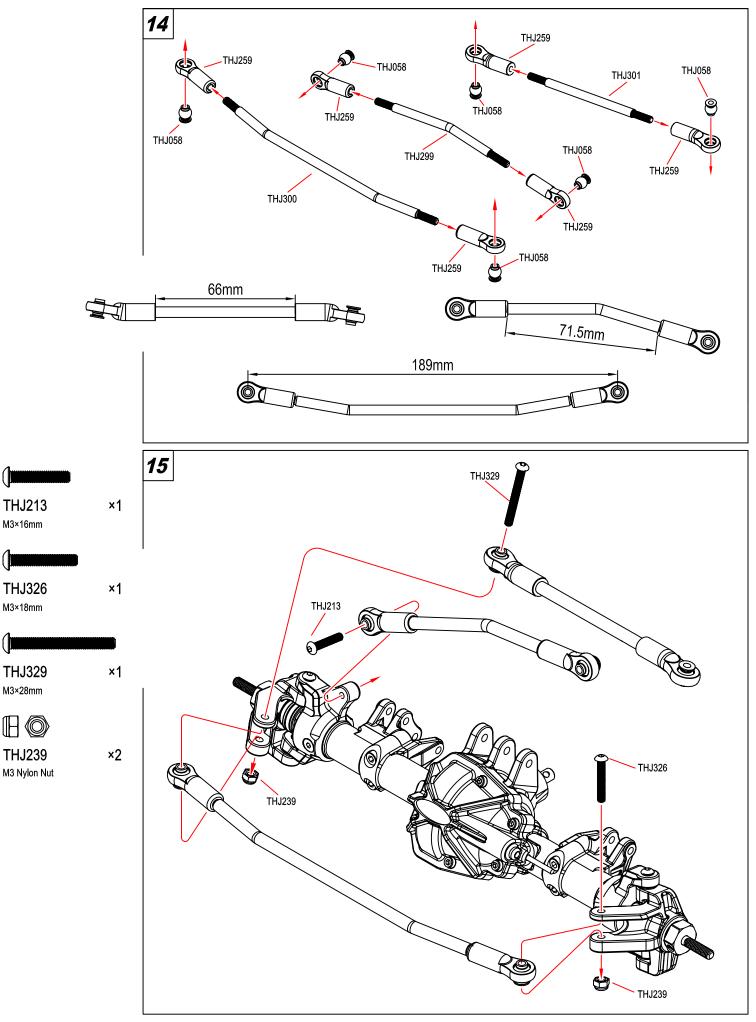

M3 Nylon Nut

Washer 5×8×0.8mm

Washer 3.2×8×1mm

×4

THJ213 M3×16mm

THJ239 ×1
M3 Nylon Nut

**×**1

THJ213

THJ326 ×1

THJ209

M3×10mm

THJ326 ×1

×4

Washer 3×7×0.5mm

THJ326 ×1 M2.5 Nylon Nut

THJ358 ×1
M2.2×8 Tp.Binder Head Screm