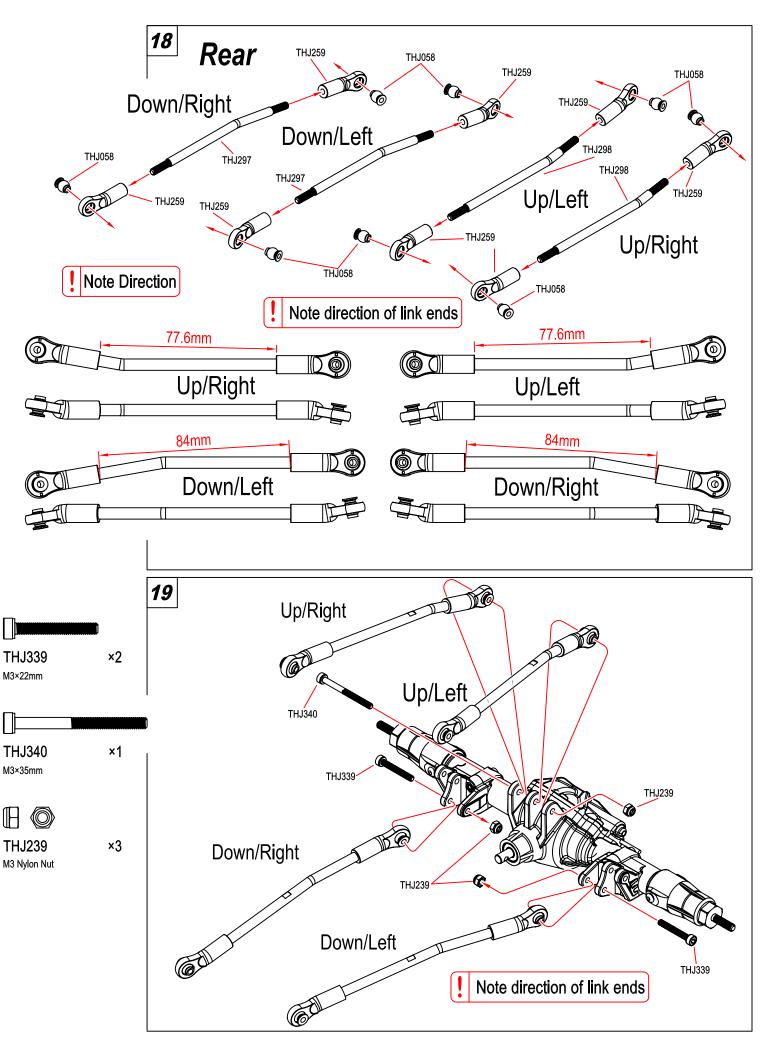

THJ362 ×15
M1.6×4mm

8 🕲

THJ362 ×15
M1.6 Nut

THJ207

THJ207 ×4
M3×8mm

**THJ326** ×4 M2×6mm

**THJ326** ×6 M2.5×10mm

**71** 