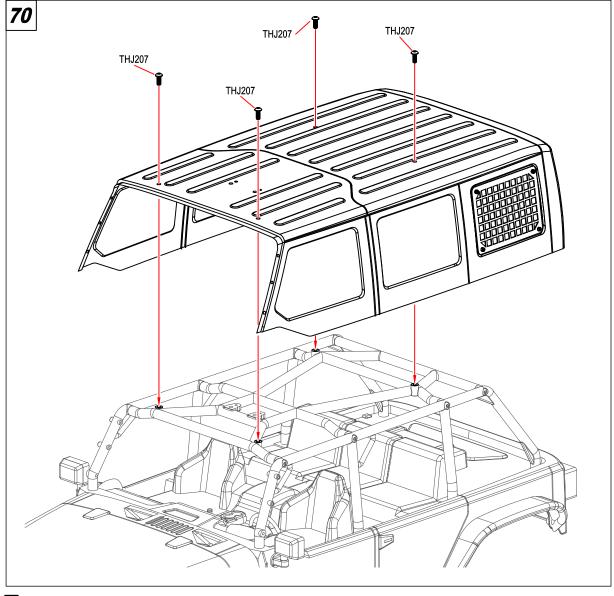

THJ362 ×15
M1.6×4mm

8 🕲

THJ362 ×15
M1.6 Nut

THJ207

THJ207 ×4
M3×8mm

**THJ326** ×4 M2×6mm

**THJ326** ×6 M2.5×10mm

**71** 