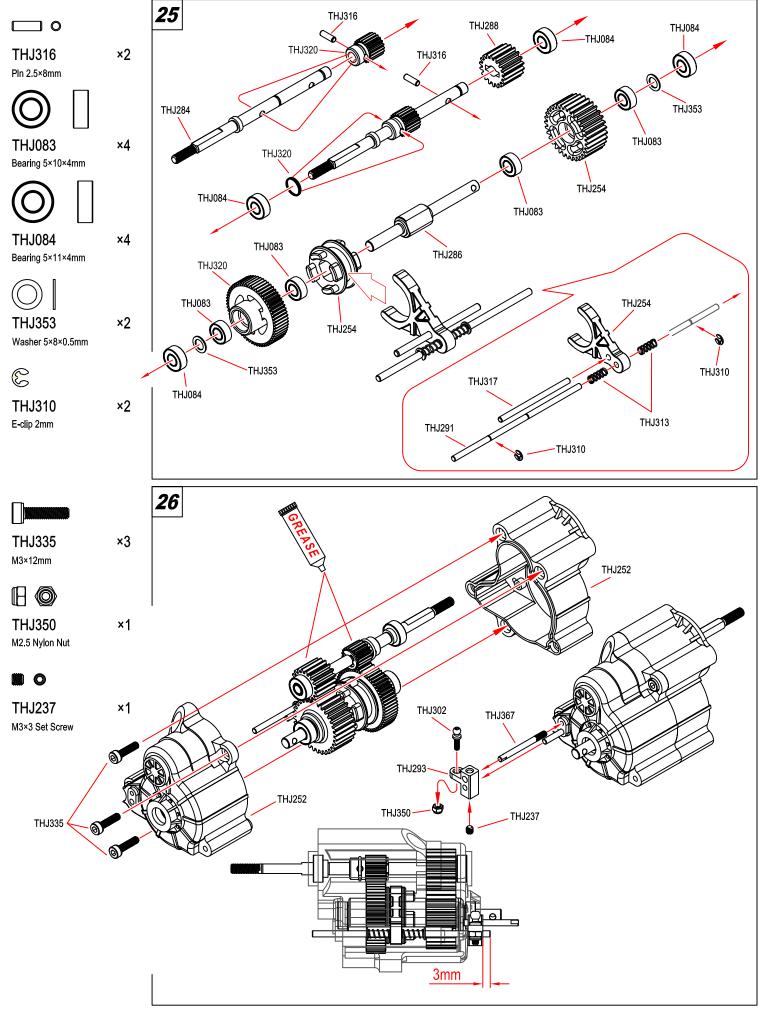

M3 Nylon Nut

Washer 5×8×0.8mm

Washer 3.2×8×1mm

×4

THJ213 M3×16mm

THJ239 ×1
M3 Nylon Nut

**×**1

THJ213

THJ326 ×1

THJ209

M3×10mm

THJ326 ×1

×4

Washer 3×7×0.5mm

THJ326 ×1 M2.5 Nylon Nut

THJ358 ×1
M2.2×8 Tp.Binder Head Screm

×4

M3×6mm

THJ212 ×2

M3×14mm

THJ213 ×2
M3×16mm

**THJ358** ×2

M2.2×8 Tp.Binder Head Screm

THJ350 ×2 M2.5 Nylon Nut

THJ352 ×2 Washer 3×7×0.5mm

THJ311 ×4
Bearlng 5×8×2.5mm

THJ237 ×1
M3×3 Set Screw

THJ212 ×2
M3×14mm

THJ213 ×2
M3×16mm

THJ237 ×1
M3×3 Set Screw

THJ218 ×4
M2×6mm

THJ213 ×8
M3×16mm