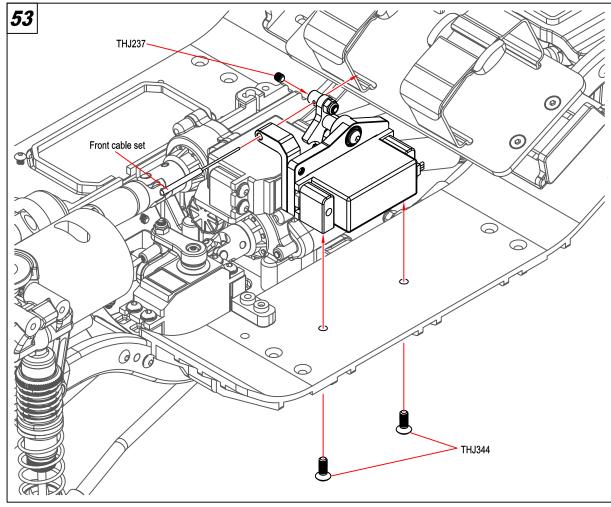

314 ×2 PIN 2×11mm

THJ283 ×2 Spacer 5.1×7.9×2mm





THJ084 ×2
Bearing 5×11×4mm









THJ333 ×6















THJ051 ×4
O-ring D14.5×1mm



THJ070 ×4 O-ring D10×1mm



THJ054 ×8
O-ring D6.6×1.9mm



THJ054 ×4 Spacer 3×6.5×1.5mm



THJ054 ×4
Spacer 3×8×2mm













×2

**THJ239** 

M3 Nylon Nut













Washer 5×8×0.8mm





















Washer 3.2×8×1mm











×4





THJ213 M3×16mm

THJ239 ×1
M3 Nylon Nut

**×**1

THJ213

THJ326 ×1











THJ209

M3×10mm



THJ326 ×1

×4

Washer 3×7×0.5mm



THJ326 ×1 M2.5 Nylon Nut



THJ358 ×1
M2.2×8 Tp.Binder Head Screm





×4

M3×6mm

THJ212 ×2

M3×14mm

THJ213 ×2
M3×16mm

**THJ358** ×2

M2.2×8 Tp.Binder Head Screm

THJ350 ×2 M2.5 Nylon Nut

THJ352 ×2 Washer 3×7×0.5mm

THJ311 ×4
Bearlng 5×8×2.5mm



THJ237 ×1
M3×3 Set Screw





THJ212 ×2
M3×14mm

THJ213 ×2
M3×16mm



THJ237 ×1
M3×3 Set Screw





















THJ218 ×4
M2×6mm





THJ213 ×8
M3×16mm







THJ362 ×15
M1.6×4mm

8 🕲

THJ362 ×15
M1.6 Nut



THJ207

THJ207 ×4
M3×8mm



**THJ326** ×4 M2×6mm

**THJ326** ×6 M2.5×10mm

**71** 



**THJ209** ×2 M3×10mm

















Differntial Pads (2pcs)

C Hub carrier set (1pc)

Steering block

Linkage seat

60T Spur gear

Transfer box set

Driveshaft set

Linkage ball set

Servo arm set

Front bumper set

Rear bumper set

Servo arm

Rear axle lock-out

Frame brace plate

2 speed gear box set

2 speed gear box gear set

2 speed gear box brace

Transfer box gear set

THJ246

THJ247

THJ248

THJ249

THJ250

THJ251

THJ252

THJ253

THJ254

THJ255

THJ256

THJ257

THJ258

THJ259

THJ260

THJ261

THJ262

THJ263

Pin