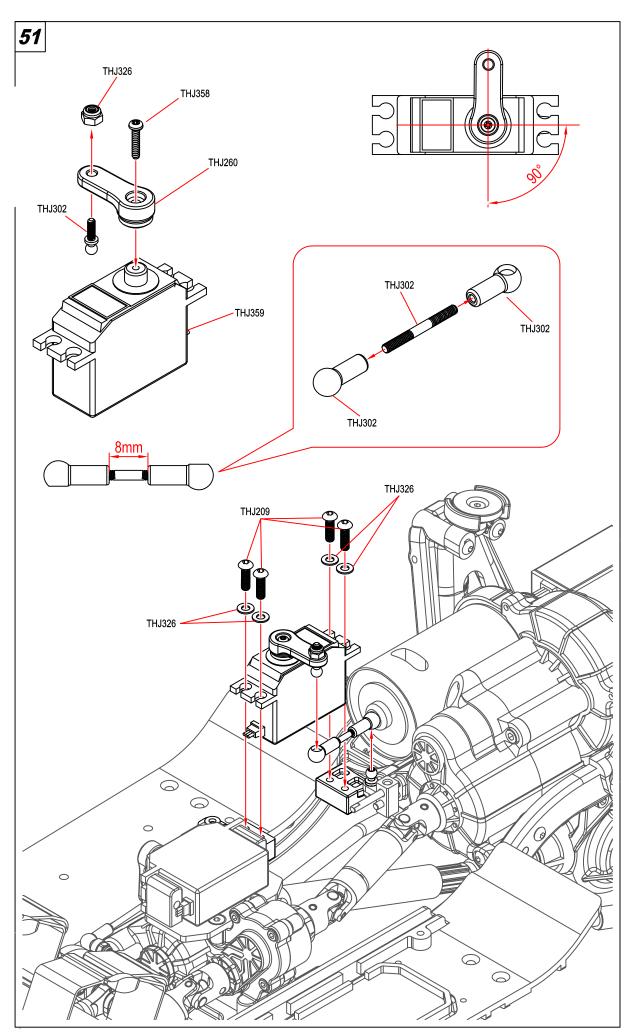

THJ326 ×1

THJ209

M3×10mm

THJ326 ×1

×4

Washer 3×7×0.5mm

THJ326 ×1 M2.5 Nylon Nut

THJ358 ×1
M2.2×8 Tp.Binder Head Screm

×4

M3×6mm

THJ212 ×2

M3×14mm

THJ213 ×2
M3×16mm

**THJ358** ×2

M2.2×8 Tp.Binder Head Screm

THJ350 ×2 M2.5 Nylon Nut