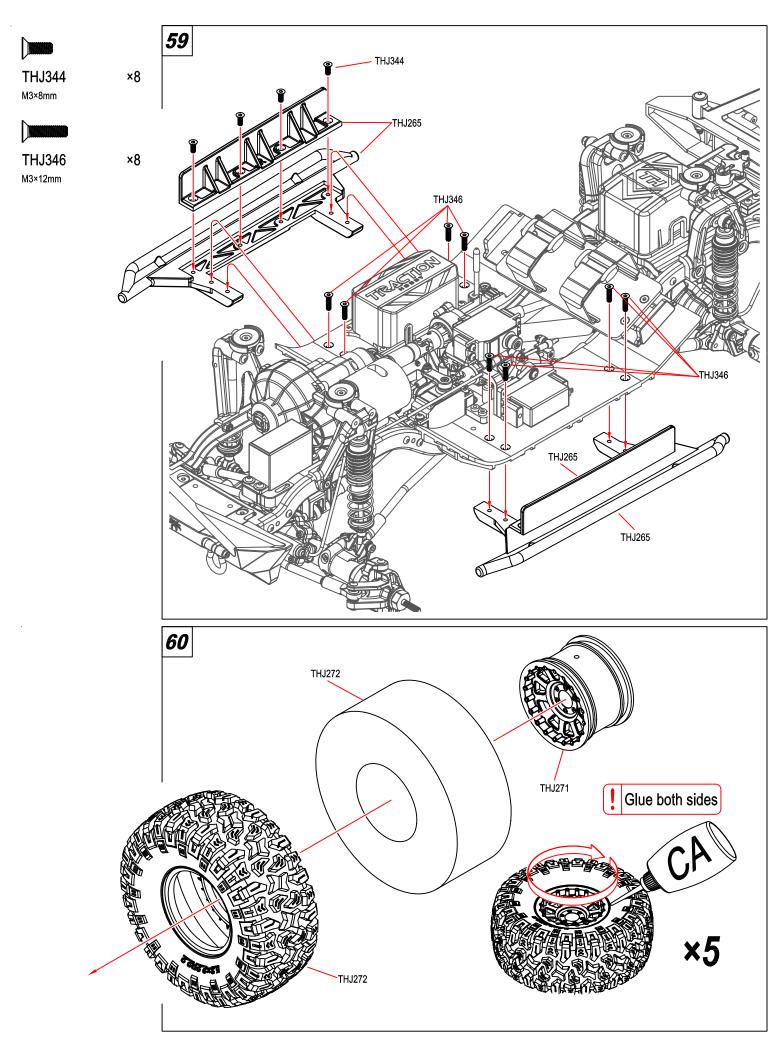

THJ259

THJ260

THJ261

THJ262

THJ263

Pin 2.5×43mm (5pcs)

Pin 3×23mm (10pcs) Antenna pipe set (10pcs)

First gear set (1pc)