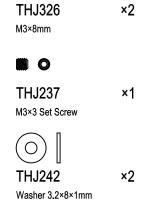

R/C model clean of excess dirt and grease, this will increase the life.

#### **Equipment needed**

Battery Maximum Size :140×47mm



6 or 7-cell NiMH battery/2s-3s LiPo battery



AA battery ×4



Charger

#### **Supplied Tools and Equipment**



1.5mm "L"wrench

2.0mm "L"wrench

2.5mm "L"wrench

4-way wrench



#### **Chassis Top View**



#### **Receiver Connection**













THJ282



THJ207 ×4
M3×8mm

THJ237 ×2 M3×3mm Set screw

□□□ 0 TH 131// ב

THJ314 ×2 PIN 2×11mm

THJ283 ×2 Spacer 5.1×7.9×2mm





THJ084 ×2
Bearing 5×11×4mm









THJ333 ×6















THJ051 ×4
O-ring D14.5×1mm



THJ070 ×4 O-ring D10×1mm



THJ054 ×8
O-ring D6.6×1.9mm



THJ054 ×4 Spacer 3×6.5×1.5mm



THJ054 ×4
Spacer 3×8×2mm













×2

**THJ239** 

M3 Nylon Nut













Washer 5×8×0.8mm





















Washer 3.2×8×1mm











×4





THJ213 M3×16mm

THJ239 ×1
M3 Nylon Nut

**×**1

THJ213

THJ326 ×1











THJ209

M3×10mm



THJ326 ×1

×4

Washer 3×7×0.5mm



THJ326 ×1 M2.5 Nylon Nut



THJ358 ×1
M2.2×8 Tp.Binder Head Screm





×4

M3×6mm

THJ212 ×2

M3×14mm

THJ213 ×2
M3×16mm

**THJ358** ×2

M2.2×8 Tp.Binder Head Screm

THJ350 ×2 M2.5 Nylon Nut

THJ352 ×2 Washer 3×7×0.5mm

THJ311 ×4
Bearlng 5×8×2.5mm



THJ237 ×1
M3×3 Set Screw





THJ212 ×2
M3×14mm

THJ213 ×2
M3×16mm



THJ237 ×1
M3×3 Set Screw





















THJ218 ×4
M2×6mm





THJ213 ×8
M3×16mm







THJ362 ×15
M1.6×4mm

8 🕲

THJ362 ×15
M1.6 Nut



THJ207

THJ207 ×4
M3×8mm



**THJ326** ×4 M2×6mm

**THJ326** ×6 M2.5×10mm

**71** 



**THJ209** ×2 M3×10mm

















Differntial Pads (2pcs)

C