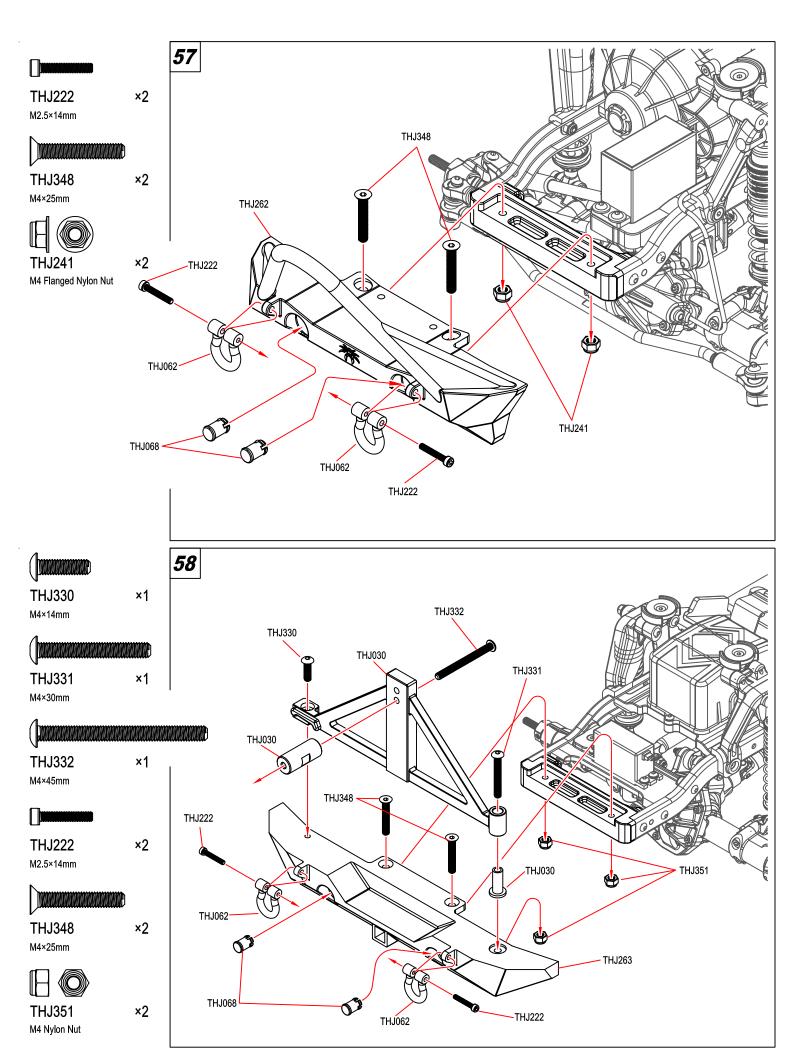

THJ259

THJ260

THJ261

THJ262

THJ263

Pin 2.5×43mm (5pcs)

Pin 3×23mm (10pcs) Antenna pipe set (10pcs)

First gear set (1pc)