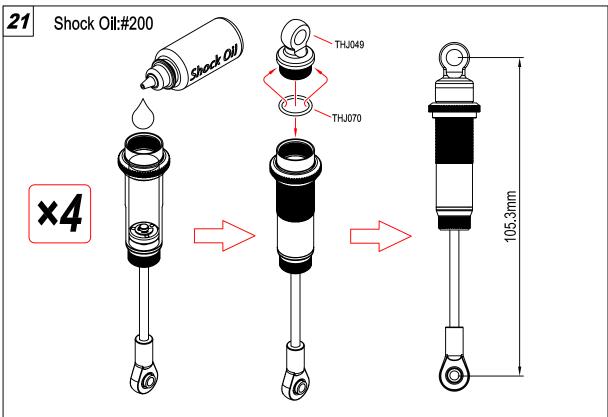

e frayed wires, short circuits can cause fire.
- Be sure to keep your R/C model clean of excess dirt and grease, this will increase the life.

#### **Equipment needed**

Battery Maximum Size :140×47mm



6 or 7-cell NiMH battery/2s-3s LiPo battery



AA battery ×4



Charger

#### **Supplied Tools and Equipment**



1.5mm "L"wrench

2.0mm "L"wrench

2.5mm "L"wrench

4-way wrench



#### **Chassis Top View**



#### **Receiver Connection**













THJ282



THJ207 ×4
M3×8mm

THJ237 ×2 M3×3mm Set screw

□□□ 0 TH 131// ב

THJ314 ×2 PIN 2×11mm

THJ283 ×2 Spacer 5.1×7.9×2mm





THJ084 ×2
Bearing 5×11×4mm









THJ333 ×6















THJ051 ×4
O-ring D14.5×1mm



THJ070 ×4 O-ring D10×1mm



THJ054 ×8
O-ring D6.6×1.9mm



THJ054 ×4 Spacer 3×6.5×1.5mm



THJ054 ×4
Spacer 3×8×2mm













×2

**THJ239** 

M3 Nylon Nut













Washer 5×8×0.8mm





















Washer 3.2×8×1mm











×4





THJ213 M3×16mm

THJ239 ×1
M3 Nylon Nut

**×**1

THJ213

THJ326 ×1











THJ209

M3×10mm



THJ326 ×1

×4

Washer 3×7×0.5mm



THJ326 ×1 M2.5 Nylon Nut



THJ358 ×1
M2.2×8 Tp.Binder Head Screm





×4

M3×6mm

THJ212 ×2

M3×14mm

THJ213 ×2
M3×16mm

**THJ358** ×2

M2.2×8 Tp.Binder Head Screm

THJ350 ×2 M2.5 Nylon Nut

THJ352 ×2 Washer 3×7×0.5mm

THJ311 ×4
Bearlng 5×8×2.5mm



THJ237 ×1
M3×3 Set Screw





THJ212 ×2
M3×14mm

THJ213 ×2
M3×16mm



THJ237 ×1
M3×3 Set Screw





















THJ218 ×4
M2×6mm





THJ213 ×8
M3×16mm







THJ362 ×15
M1.6×4mm

8 🕲

THJ362 ×15
M1.6 Nut



THJ207

THJ207 ×4
M3×8mm



**THJ326** ×4 M2×6mm

**THJ326** ×6 M2.5×10mm

**71**