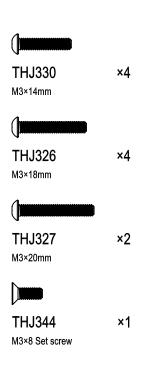

THJ325

**THJ326** 

THJ327

THJ328

THJ329

THJ330

THJ331

THJ332

**THJ333** 

THJ334