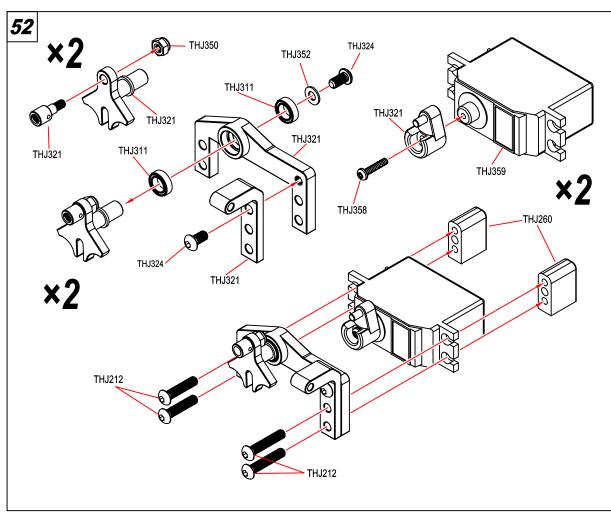

HJ314 ×2 PIN 2×11mm

THJ283 ×2 Spacer 5.1×7.9×2mm





THJ084 ×2
Bearing 5×11×4mm









THJ333 ×6















THJ051 ×4
O-ring D14.5×1mm



THJ070 ×4 O-ring D10×1mm



THJ054 ×8
O-ring D6.6×1.9mm



THJ054 ×4 Spacer 3×6.5×1.5mm



THJ054 ×4
Spacer 3×8×2mm













×2

**THJ239** 

M3 Nylon Nut













Washer 5×8×0.8mm





















Washer 3.2×8×1mm











×4





THJ213 M3×16mm

THJ239 ×1
M3 Nylon Nut

**×**1

THJ213

THJ326 ×1











THJ209

M3×10mm



THJ326 ×1

×4

Washer 3×7×0.5mm



THJ326 ×1 M2.5 Nylon Nut



THJ358 ×1
M2.2×8 Tp.Binder Head Screm





×4

M3×6mm

THJ212 ×2

M3×14mm

THJ213 ×2
M3×16mm

**THJ358** ×2

M2.2×8 Tp.Binder Head Screm

THJ350 ×2 M2.5 Nylon Nut

THJ352 ×2 Washer 3×7×0.5mm

THJ311 ×4
Bearlng 5×8×2.5mm



THJ237 ×1
M3×3 Set Screw





THJ212 ×2
M3×14mm

THJ213 ×2
M3×16mm



THJ237 ×1
M3×3 Set Screw





















THJ218 ×4
M2×6mm





THJ213 ×8
M3×16mm







THJ362 ×15
M1.6×4mm

8 🕲

THJ362 ×15
M1.6 Nut



THJ207

THJ207 ×4
M3×8mm



**THJ326** ×4 M2×6mm

**THJ326** ×6 M2.5×10mm

**71** 



**THJ209** ×2 M3×10mm

















Differntial Pads (2pcs)

C Hub carrier set (1pc)

Steering block

Linkage seat

60T Spur gear

Transfer box set

Driveshaft set

Linkage ball set

Servo arm set

Front bumper set

Rear bumper set

Servo arm

Rear axle lock-out

Frame brace plate

2 speed gear box set

2 speed gear box gear set

2 speed gear box brace

Transfer box gear set

THJ246

THJ247

THJ248

THJ249

THJ250

THJ251

THJ252

THJ253

THJ254

THJ255

THJ256

THJ257

THJ258

THJ259

THJ260

THJ261

THJ262

THJ263

Pi