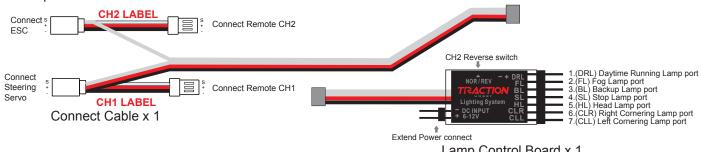

## 1.Power Mode:

a.Directly connect 4PIN label from Lamp Control Board to Remote (use the Remote Power 6-8.4V) b.Lamp Control Board supply extend Battery(2-3S/6-12.6V).Use the extend Battery must move red line with 4PIN cable.

## 3.Lamp Cable