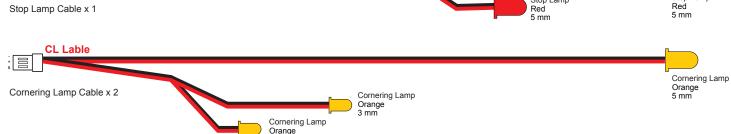

## 2. Function:

- a. When Power on, Daytime running Lamp normally on (without control), Cornering Lamp will auto on with corner turn.
  Stop Lamp on when Stop.
- b. Forward or backup,Stop Lamp off.Backup Lamp on when backup.If Backup Lamp on when forward,push "CH2 Reverse switch" button on Lamp Control Board 1 time.
- c. Move Wheel turn right to end and release to middle quickly 2 times,wait 3 second(No other control),Head Lamp will on. Opetation again to off.
- d. Move Wheel turn left to end and release to middle quickly 2 times, wait 3 second(No other control), Emergency Lamp will on. Opetation again to off.
- e. Move Forword or Back Control button to end and release to middle quickly 3 times,wait 3 second(No other control),Fog Lamp will on,Operation again to off.

## 3.Lamp Cable