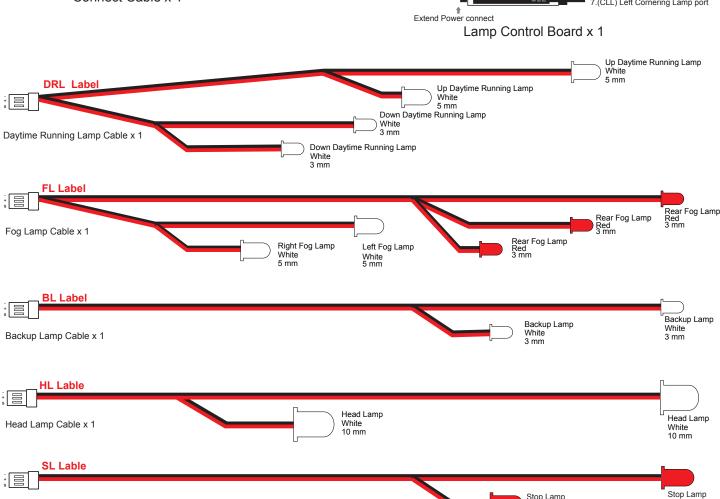

## 2. Function:

- a. When Power on, Daytime running Lamp normally on (without control), Cornering Lamp will auto on with corner turn.
  Stop Lamp on when Stop.
- b. Forward or backup,Stop Lamp off.Backup Lamp on when backup.If Backup Lamp on when forward,push "CH2 Reverse switch" button on Lamp Control Board 1 time.
- c. Move Wheel turn right to end and release to middle quickly 2 times,wait 3 second(No other control),Head Lamp will on. Opetation again to off.
- d. Move Wheel turn left to end and release to middle quickly 2 times, wait 3 second(No other control), Emergency Lamp will on. Opetation again to off.
- e. Move Forword or Back Control button to end and release to middle quickly 3 times,wait 3 second(No other control),Fog Lamp will on,Operation again to off.

## 3.Lamp Cable